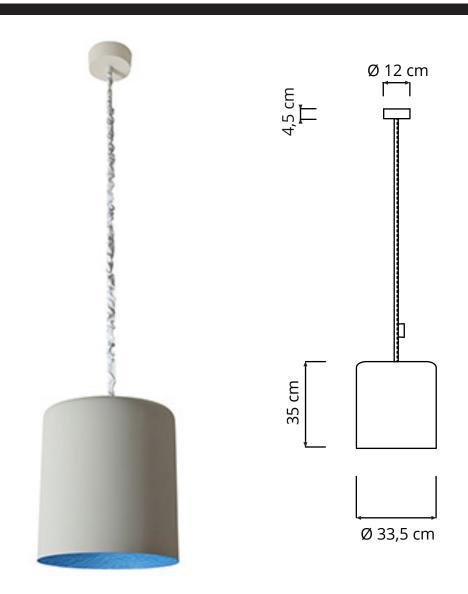

# **BIN PENDANT**

**Bin** (Ø 33,5 cm x 35 cm) max 70W hal-eco | E27 (220V) - E26 (120V) Equivalent W dimmable LED bulbs compatible | rec. LED 13W

Led color temperature recommended: neutral white 4200 °K / warm white 2700 °K

white

blue magenta

INCLUDES 130 CM CORD, TEXTILE CABLE COVER AND LAPRENE (RUBBER) CEILING CANOPY. CUSTOM CORD LENGTHS ARE AVAILABLE FOR AN ADDITONAL CHARGE. BULBS ARE NOT INCLUDED.

CUSTOM RAL COLORS ARE AVAILABLE FOR AN ADDITONAL CHARGE.