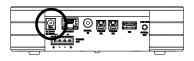

## Connect all the cables

Connect the Rena S2/SA2 to your router with a standard Ethernet cable (not included)

For RENA SA2 only: Connect both speaker cables

Connect the power cable to the power supply, plug it in the wall and the other end in the DC input