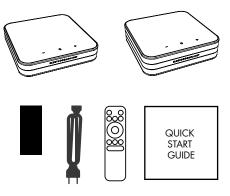

# Package content:

- 1 pc. RENA SA2 or S2
- 1 pc. EC Living bluetooth remote control
- 1 pc. Power cable and power supply
- 1 pc. Quick Start Guide