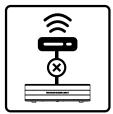

# **Enabling wireless connection**

This step is only necessary if you want the system connected to your wireless network. If you want to continue using wired connection (LAN cable), simply skip this page. (We recommend using wired connection if possible to reduce Wi-Fi traffic and achieve best possible stability for the system.)

7. Remove the LAN cable and wait until the Rena reappears in the App. Tap Room and reselect your RENA S/SA 2.

Please note! There is no benefit in using both wireless and cabled connections. Use one or the other.

If you loose connection with the system, reconnect the network cable and check your network password carefully.