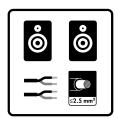

# PREPARE

Wireless router with a broadband internet connection and Ethernet cable

Apple iOS or Android device on the same network

For Rena SA 2: Pair of Passive speakers and speaker cables

## Connect all the cables

Connect the Rena S2/SA2 to your router with a standard Ethernet cable (not included)

For RENA SA2 only: Connect both speaker cables

Connect the power cable to the power supply, plug it in the wall and the other end in the DC input