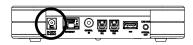

## Connect all the cables

Connect the Rena S2/SA2 to your router with a standard Ethernet cable (not included)

For RENA SA2 only: Connect both speaker cables

Connect the power cable to the power supply, plug it in the wall and the other end in the DC input