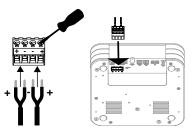

## Connect all the cables

Connect the Rena S2/SA2 to your router with a standard Ethernet cable (not included)

For RENA SA2 only: Connect both speaker cables

Connect the power cable to the power supply, plug it in the wall and the other end in the DC input