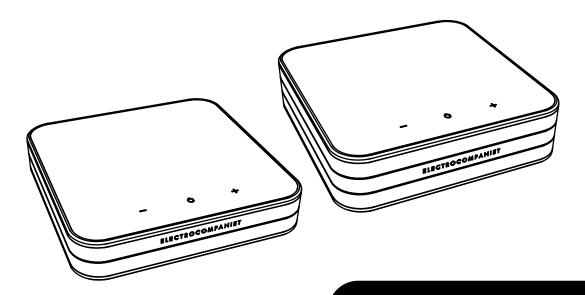

# RENA S2 / SA2

Wireless audio streamer / amplifier

QUICK START GUIDE

# Package content:

- 1 pc. RENA SA2 or S2
- 1 pc. EC Living bluetooth remote control
- 1 pc. Power cable and power supply
- 1 pc. Quick Start Guide