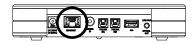

## Connect all the cables

Connect the Rena S2/SA2 to your router with a standard Ethernet cable (not included)

For RENA SA2 only: Connect both speaker cables

Connect the power cable to the power supply, plug it in the wall and the other end in the DC input

7. Remove the LAN cable and wait until the Rena reappears in the App. Tap Room and reselect your RENA S/SA 2.

Please note! There is no benefit in using both wireless and cabled connections. Use one or the other.