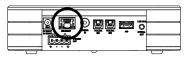

#### iOS Apple devices:

1. Check if green and orange

status led is lit on the top panel.

**2.** Start the EC Play app, and press "Setup a new system", follow the on-screen instructions.

**3.** Choose the Rena when it pops up and connect it to your chosen network.

#### Android devices:

**1.** Check if green and orange status led is lit on the top panel.

**2.** Start the EC Play app, and press "Setup a new system", follow the on-screen instructions.

**3.** Select the system access point in your Wi-Fi settings when asked. The access point will be named after your system and serial number. For example, "Rena -10". Return to the EC Play App and complete the setup.