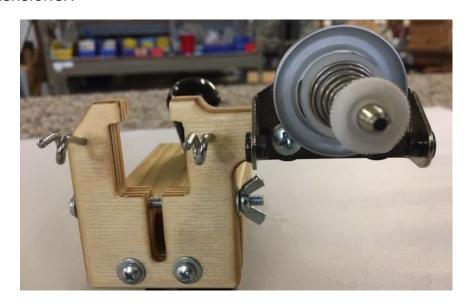

## **Installing the Auto Tensioner Upgrade**

The auto tensioner is an upgrade for the Electric Bobbin Winder which gives you effortless control and precision when winding bobbins, pirns, spools, and cones. The upgrade comes with the tensioner attached to a new bracket.

- 1) Remove the thread guide assembly from the track on the Electric Bobbin Winder.
- 2) If you have a yardage counter, remove it from the bracket.
- 3) Unscrew the two screws holding the bracket on at the front.
- 4) Remove the existing bracket and replace it with the new bracket.
- 5) Attach the new bracket with the screws included with the new tensioner.

6) Replace the yardage counter in the new bracket if necessary.

Page | 1