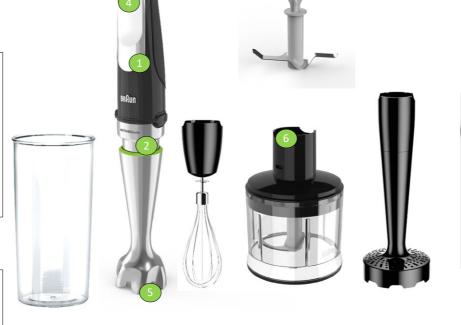

### Easy Click Plus System

Switch attachments with a click, you can quickly change attachments as you prep. It gives you the versatility to blend, chop, whisk, mash, and puree ingredients effortlessly.\*\*

# Category Lineup: MQ9 Hand Blenders

|        | MQ9137X                           | MQ9199X                                                                                                                     |
|--------|-----------------------------------|-----------------------------------------------------------------------------------------------------------------------------|
|        | Beaker                            | Beaker                                                                                                                      |
|        | Whisk                             | Whisk                                                                                                                       |
|        | New 2c chopper w. ice crush knife | 1.5c chopper                                                                                                                |
| Masher |                                   | Masher                                                                                                                      |
|        |                                   | 8 Cup Food processor                                                                                                        |
|        |                                   | Food Processor with inserts (fine shred, coarse shred, slicing, julienne, French fry, Dough Kneading hook & chopping blade) |
|        |                                   | Dicer                                                                                                                       |