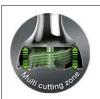

#### Active PowerDrive Technology

Up to 60% faster performance\*
Up to 6x finer blending results\*

Faster, Finer, Results

World's first ACTIVEBlade designed to handle the toughest jobs, with 250% more active cutting surface and 2x finer blending.