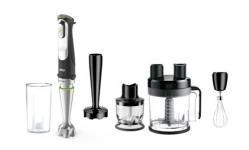

# Category Lineup: MQ9 Hand Blenders

|        | MQ9137X                           | MQ9199X                                                                                                                     |
|--------|-----------------------------------|-----------------------------------------------------------------------------------------------------------------------------|
|        | Beaker                            | Beaker                                                                                                                      |
|        | Whisk                             | Whisk                                                                                                                       |
|        | New 2c chopper w. ice crush knife | 1.5c chopper                                                                                                                |
| Masher |                                   | Masher                                                                                                                      |
|        |                                   | 8 Cup Food processor                                                                                                        |
|        |                                   | Food Processor with inserts (fine shred, coarse shred, slicing, julienne, French fry, Dough Kneading hook & chopping blade) |
|        |                                   | Dicer                                                                                                                       |