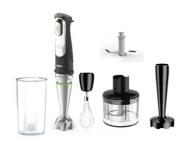

# Category Lineup: MQ9 Hand Blenders

|        | MQ9137X                           | MQ9199X                                                                                                                     |
|--------|-----------------------------------|-----------------------------------------------------------------------------------------------------------------------------|
|        | Beaker                            | Beaker                                                                                                                      |
|        | Whisk                             | Whisk                                                                                                                       |
|        | New 2c chopper w. ice crush knife | 1.5c chopper                                                                                                                |
| Masher |                                   | Masher                                                                                                                      |
|        |                                   | 8 Cup Food processor                                                                                                        |
|        |                                   | Food Processor with inserts (fine shred, coarse shred, slicing, julienne, French fry, Dough Kneading hook & chopping blade) |
|        |                                   | Dicer                                                                                                                       |