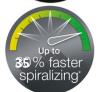

## MQ5064 WHBL Spiralizer

One hand design – simply adjust the speed wheel with your thumb. With 21 different speeds + turbo to choose from, precise speed setting guarantees precision.

With the 400 watt powerful motor, you can spiralize even hard ingredients up to 35% faster than stand-alone spiralizers.\* \*Test run by independent institute among the best-selling stand-alone spiralizers, May 2018.