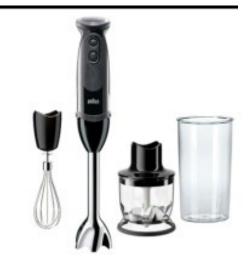

## MQ5025 Vario: Maximum Control. Multiple Possibilities.

One hand design – simply adjust the speed wheel with your thumb. With 21 different speeds + turbo to choose from, precise speed setting guarantees precision.

Ultra-hard stainless steel blades and a unique bell-shaped blending shaft reduce suction and draw food inward for finer, smoother blending.

The unique floral bell shape and the position of the blades inside the bell virtually eliminate splashing, making cleanup easy.

With the versatile EasyClick system, you can quickly change attachments to blend, chop, whisk, mash, crush, and purée effortlessly.