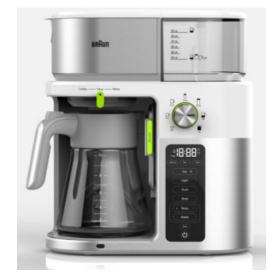

#### ExactBrew System

The Exact Brew System delivers consistent, optimal brewing performance in every cup, automatically calculating the precise water flow, temperature and speed for every coffee preference.

#### **Brew Choice Plus**

Customize your coffee to your liking with the Over Ice, Light, Gold or Bold setting with the touch of a button.

#### SensorTemp System

Exclusive heating technology achieves SCA brewing standards quickly and keeps coffee at the perfect temperature, from the first to the last drop.

#### **MultiServe Dial**

Choose your ideal brewing size, from a single cup to full carafe, with a simple turn of a dial.

#### **Freshness Indicator**

Always know your brewed coffee is fresh with the visible display.

#### Internal water spout

A separate yet built-in water outlet also lets you enjoy hot tea anytime, without worry of residual coffee flavor