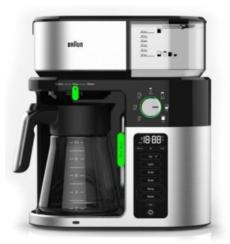

## **ExactBrew System**

The Exact Brew System delivers consistent, optimal brewing performance in every cup, automatically calculating the precise water flow, temperature and speed for every coffee preference.

#### **Brew Choice Plus**

Customize your coffee to your liking with the Over Ice, Light, Gold or Bold setting with the touch of a button.

# SensorTemp System

Exclusive heating technology achieves SCA brewing standards quickly and keeps coffee at the perfect temperature, from the first to the last drop.

#### **MultiServe Dial**

Choose your ideal brewing size, from a single cup to full carafe, with a simple turn of a dial.

#### **Freshness Indicator**

Always know your brewed coffee is fresh with the visible display.

# Internal water spout

A separate yet built-in water outlet also lets you enjoy hot tea anytime, without worry of residual coffee flavor