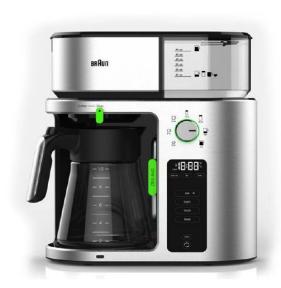

# MultiServe KF9070SI

## **ExactBrew System**

The Exact Brew System delivers consistent, optimal brewing performance in every cup, automatically calculating the precise water flow, temperature and speed for every coffee preference.

#### **Brew Choice Plus**

Customize your coffee to your liking with the Over Ice, Light, Gold or Bold setting with the touch of a button.

# SensorTemp System

Exclusive heating technology achieves SCA brewing standards quickly and keeps coffee at the perfect temperature, from the first to the last drop.

### **Specialty Coffee Association Golden Cup**

SCA certification ensures optimal brewing performance to guarantee great tasting drip coffee with every brew.

#### **MultiServe Dial**

Choose your ideal brewing size, from a single cup to full carafe, with a simple turn of a dial.

#### **Freshness Indicator**

Always know your brewed coffee is fresh with the visible display.