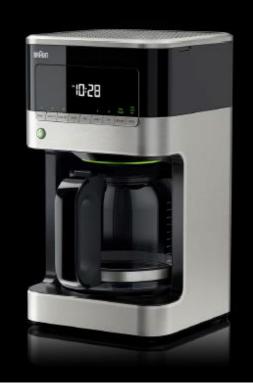

## **BrewSense**

Drip coffee maker

KF7150BK

www.braunhousehold.com

#### **Extra Large Digital Display**

User-friendly control panel with LED indicators and easy-to-read buttons.

#### **Anti-Drip System**

Lets you pause and pour mid-brew with virtually no mess.

#### **Keep Warm Plate**

Enables you to keep your coffee warm for hours.