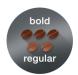

#### **Brew Strength Selector**

Allows you to enjoy your coffee regular or bold – just the way you like it.