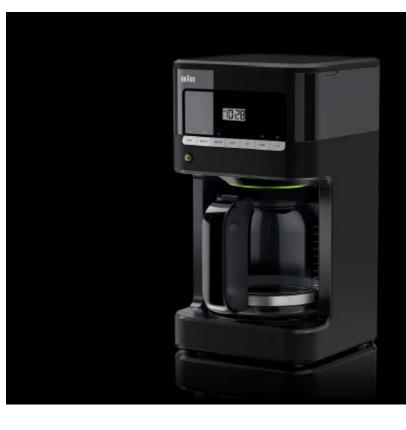

# BRAUN

## **BrewSense**

Drip coffee maker

### KF7000BK

www.braunhousehold.com