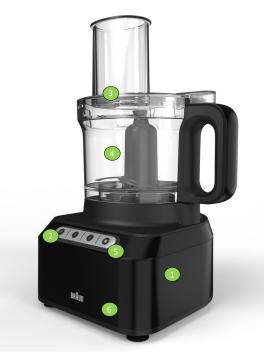

## **FP3101BK**

Contents: Knife Blade, 4mm Reversible Slicing/Shredding Disc & Spatula