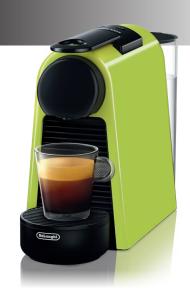

## ESSENZA MINI EN85

With Essenza Mini, Nespresso has delivered its most compact machine yet — without any compromise on taste.
Offering 2 programmable cup sizes, the Essenza Mini machine creates perfect coffee just the way you like it. Choose from 3 colors to fit your style and space. It's the small machine that opens up the whole world of Nespresso coffee.

## **COLORS AVAILABLE**

Red\*

Piano Black\* Lime Green\*

<sup>\*</sup> Available Bundled with Aeroccino3 Milk Frother

2 PROGRAMMABLE COFFEE SELECTIONS

COMPACT

**AUTOMATIC ENERGY SAVINGS** 

HIGH-PRESSURE PUMP