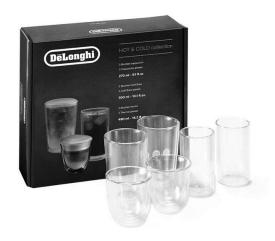

## DeLonghi Trio Gift Set contains:

- 2 Cappuccino glasses
- 2 Cold Brew or Iced Coffee Large glasses
- 2 Thermal Large glasses

## Care Instructions:

- Handle with care
- Dishwasher safe upper rack
- Store in safe place to prevent breaking

1-Year Limited Warranty

Handmade double-wall glasses are the perfect gift or for your use at home:

- Enjoy cappuccino, iced coffee, or cold brew
- Made of borosilicate, hand-blown double-glass
- Thermal double wall glass allows you to hold the glass comfortably in your hand
- Glasses keep your beverage hot or cold for a longer time
- No condensation on the outside of the glass