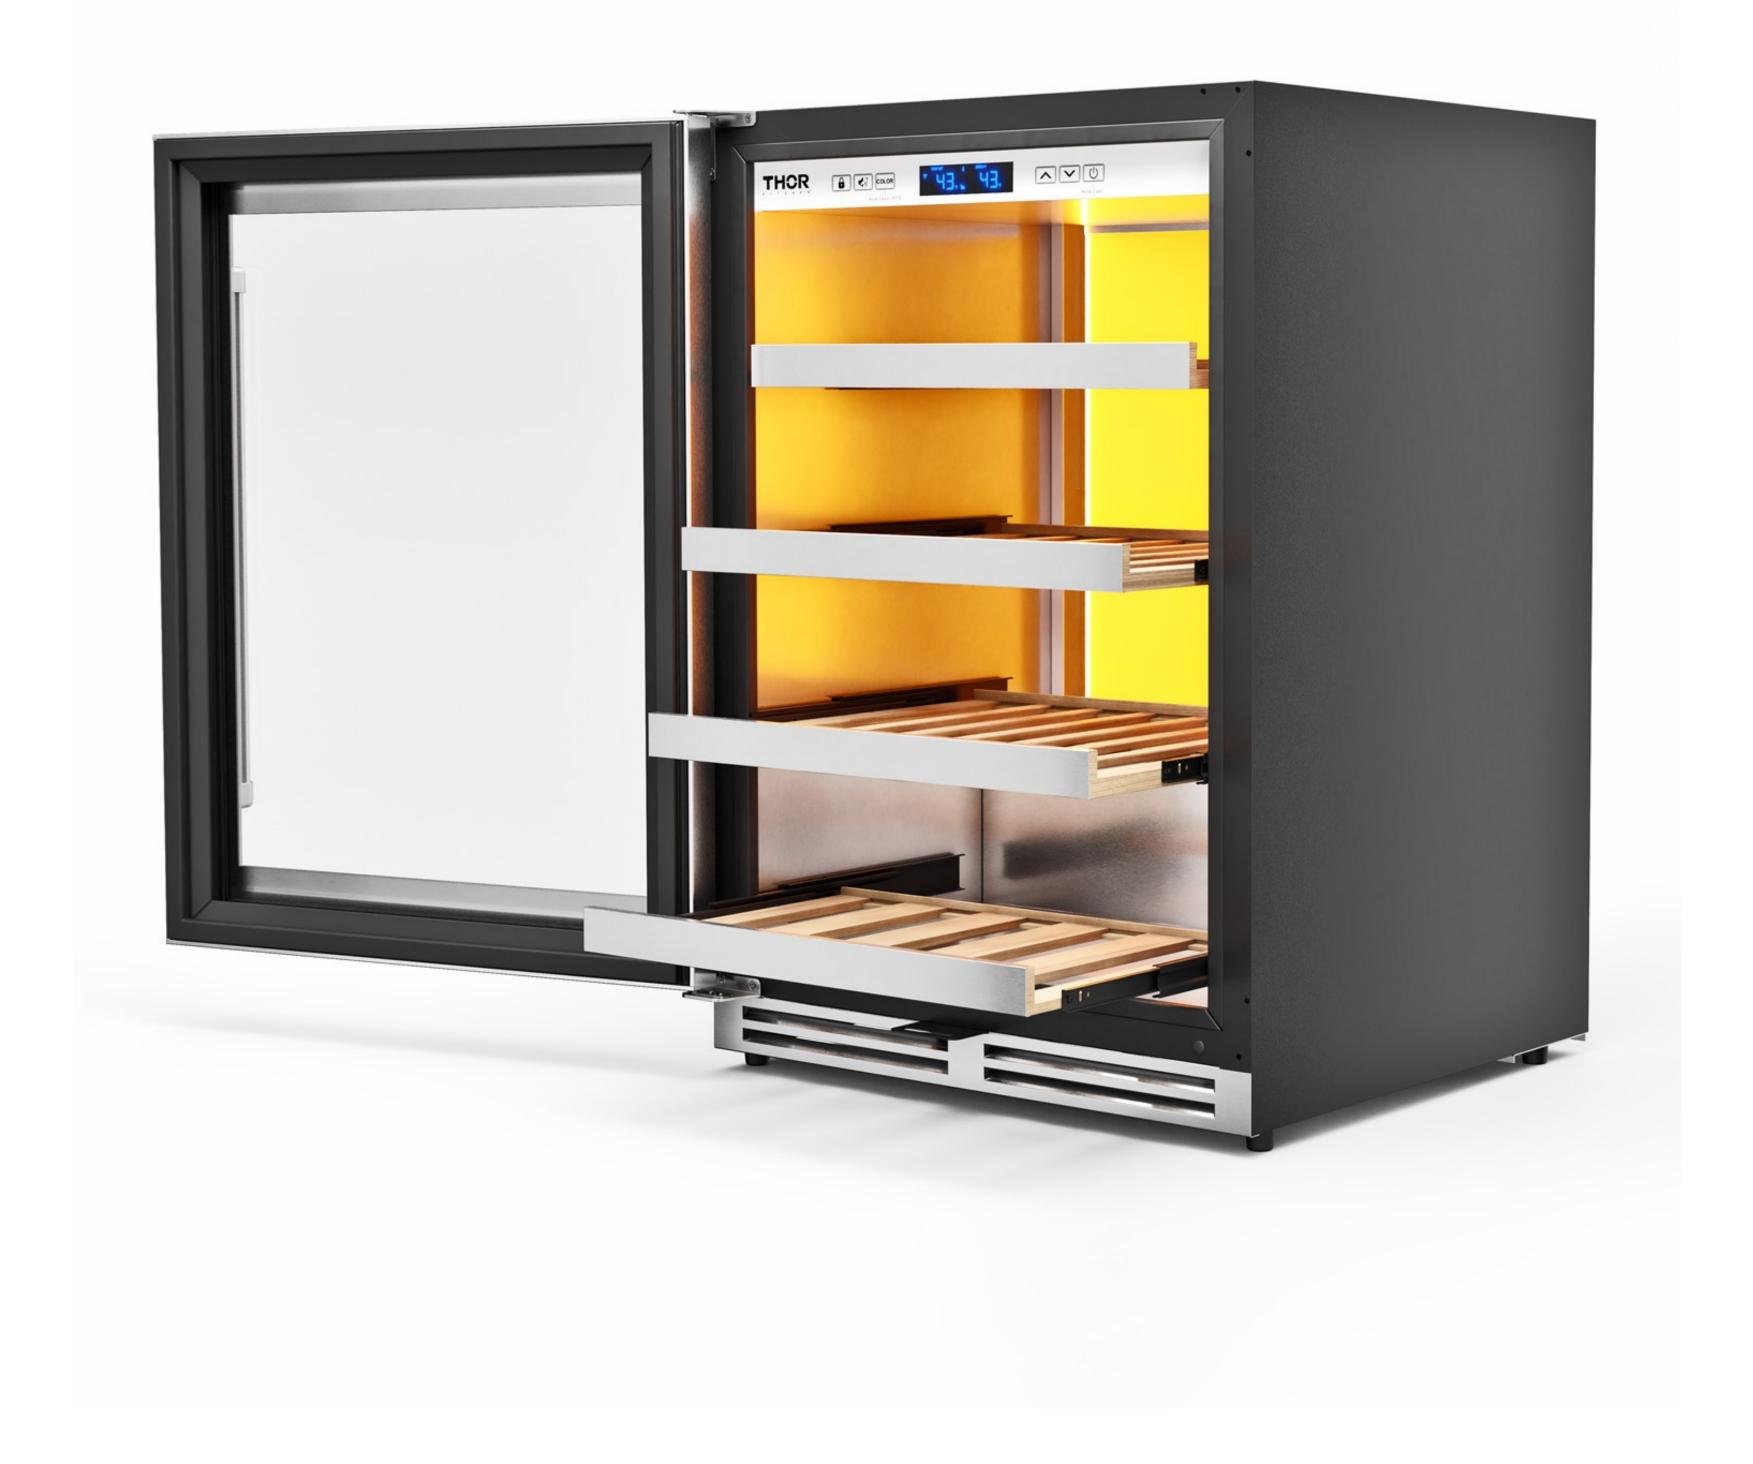

# **TWC24UL-LH**

24-INCH BACKLIGHT WINE COOLER WITH **BACKLIGHT WITH LEFT SWING DOOR** STAINLESS STEEL, 45 WINE BOTTLES CAPACITY, AMBER LED **INTERIOR LIGHT** 

Maximum Storage Capacity - 5.3 cu. ft. holds up to 45 Bordeaux bottles for maximum storage.

| Net Weight (lbs.)   | 129 lbs. |
|---------------------|----------|
| Gross Weight (lbs.) | 153 lbs. |
|                     |          |

- **LED Interior Light -** Amber LED interior light reduces heat transmission.
- **Triple Pane Glass -** Triple pane glass with double glazed 'Low-E' coating reduces heat transmission.
- Single Temperature Zone Store red, white, or sparkling wines at the desired temperature for proper preservation and maximum taste.