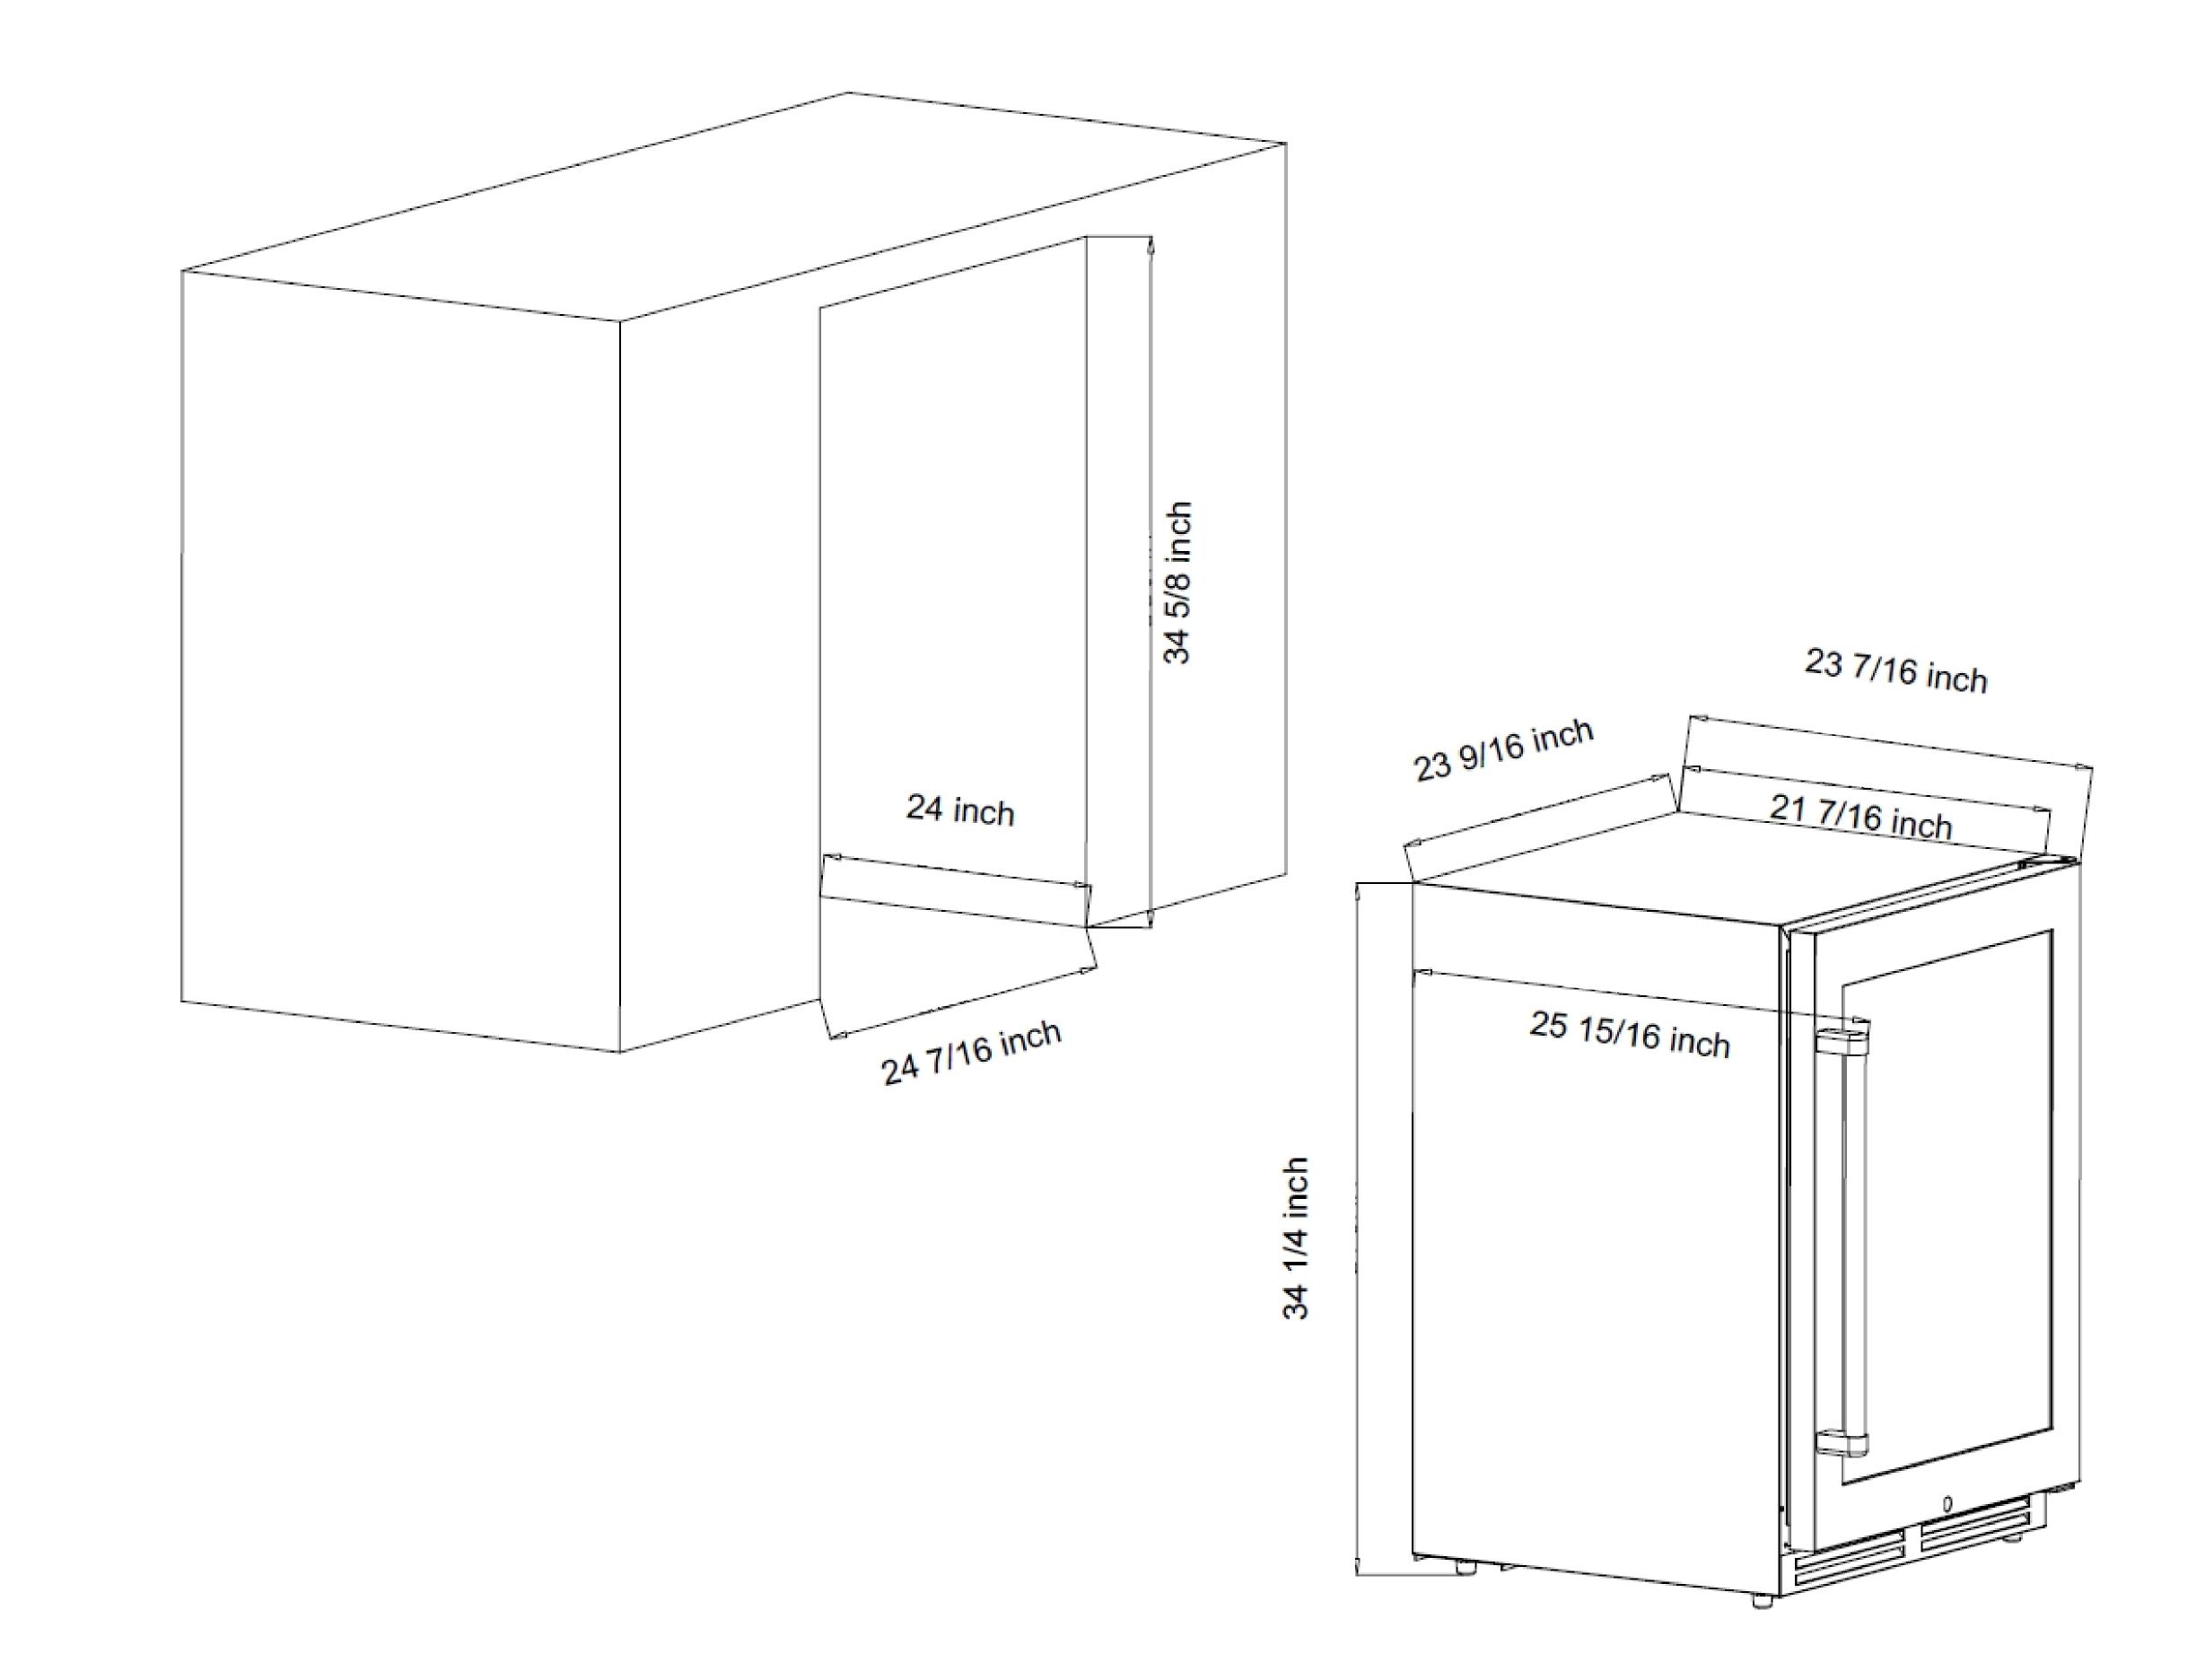

## **PRODUCT DIMENSIONS & WEIGHT**

| Product Width             | 23 9/16 in.  |
|---------------------------|--------------|
| Product Depth             | 23 7/16 in.  |
| Depth (Including Handles) | 25 15/16 in. |
| Product Height            | 34 1/4 in.   |

## 24-INCH WINE COOLER DIMENSIONS