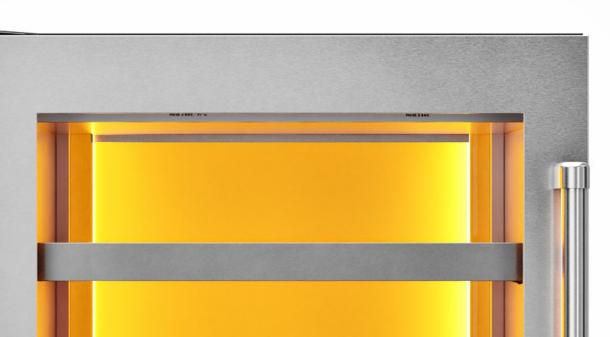

- **LED Interior Light -** Amber LED interior light reduces heat transmission.
- **Triple Pane Glass -** Triple pane glass with double glazed 'Low-E' coating reduces heat transmission.
- Single Temperature Zone Store red, white, or sparkling wines at the desired temperature for proper preservation and maximum taste.