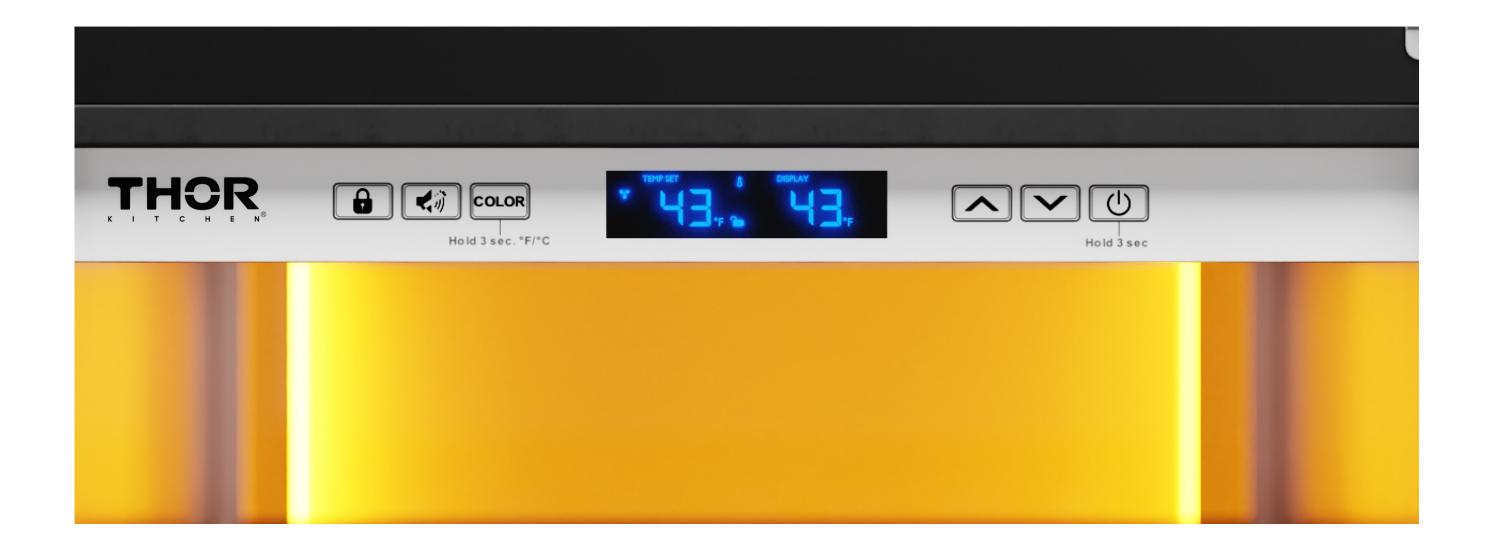

#### **IN YOUR KITCHEN**

**SCAN TO VIEW** 

**ThermoPrecision™ Temperature Management -** Employ the electronic temperature control equipped with an LED digital display to designate temperatures within the 41-64°F range. The wine cooler ensures your chosen setting is achieved and sustained with optimum precision.

| Temperature Range | 41-64°F (5-18°C)   |
|-------------------|--------------------|
| Amps              | 0.7                |
| Cooling System    | Compressor Cooling |
| Total Capacity    | 5.3 cu. ft./ 152 L |
| Noise Level       | 42 dB              |
| Door Alarm        | Yes                |
| Security Lock     | Yes                |