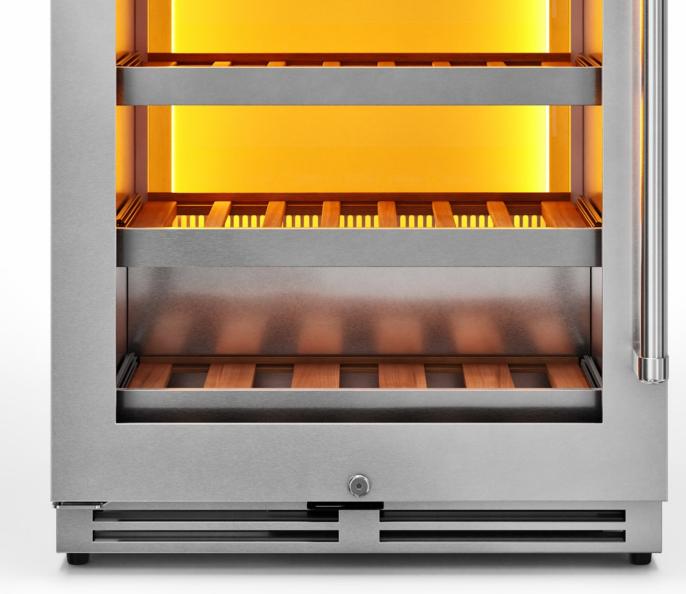

Maximum Storage Capacity - 5.3 cu. ft. holds up to 45 Bordeaux bottles for maximum storage.

| Net Weight (lbs.)   | 129 lbs. |
|---------------------|----------|
| Gross Weight (lbs.) | 153 lbs. |
|                     |          |

## **TECHNICAL DETAILS**

| Storage Capacity | 45 Bottles      |
|------------------|-----------------|
| Color/Finish     | Stainless Steel |
| Power Voltage    | 120V            |
| Power Input      | 80W             |