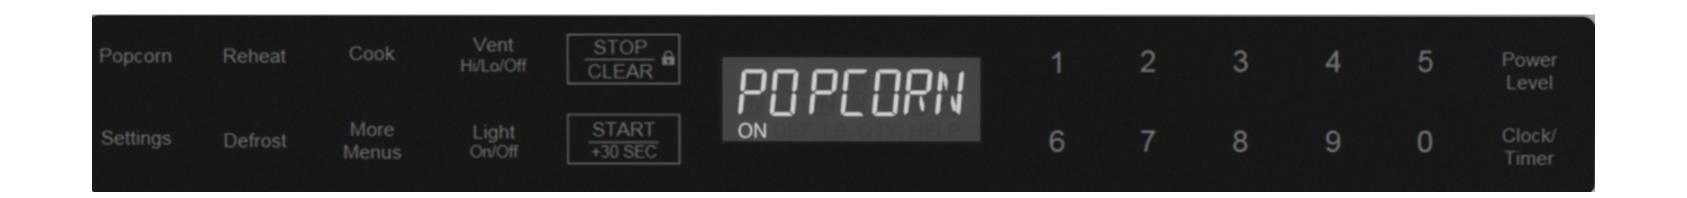

**Express Cook** - Quickly set cook times with a single touch of

Ducted

Yes

Ductless (Convertible Kit Included) Yes

| Capacity (cu.ft.)        | 1.4 cu.ft |
|--------------------------|-----------|
| Turntable Diameter (in.) | 12.8 in.  |

a button (30 seconds to 6 minutes) and add more time using the +30 second button.

7

**Multiple Presets** - The sensor cook menus and reheat function give your flexibility whether you're reheating or defrosting.

# **TECHNICAL DETAILS**

| Configuration          | Over-The-Range                                                                                                        |
|------------------------|-----------------------------------------------------------------------------------------------------------------------|
| Watts (W)              | 1,000W                                                                                                                |
| Ventilation Fan Speeds | 2(Hi/Lo)                                                                                                              |
| Ventilation Type       | Outside-Top Exhaust (Vertical Duct)<br>Outside-Back Exhaust (Horizontal Duct)<br>Recirculating (Non-vented, Ductless) |
| Time Cook              | Yes                                                                                                                   |
| +30 Sec Key            | Yes                                                                                                                   |
| Power Level            | 11                                                                                                                    |
| Control Lock           | Yes                                                                                                                   |
| Stop/Clear             | Yes                                                                                                                   |
| Microwave ON Indicator | Yes                                                                                                                   |
| Plug Type              | 3 Prongs Included                                                                                                     |
| Cord Length (in.)      | 39 in.                                                                                                                |
| Charcoal Filter        | 1 Set Included                                                                                                        |