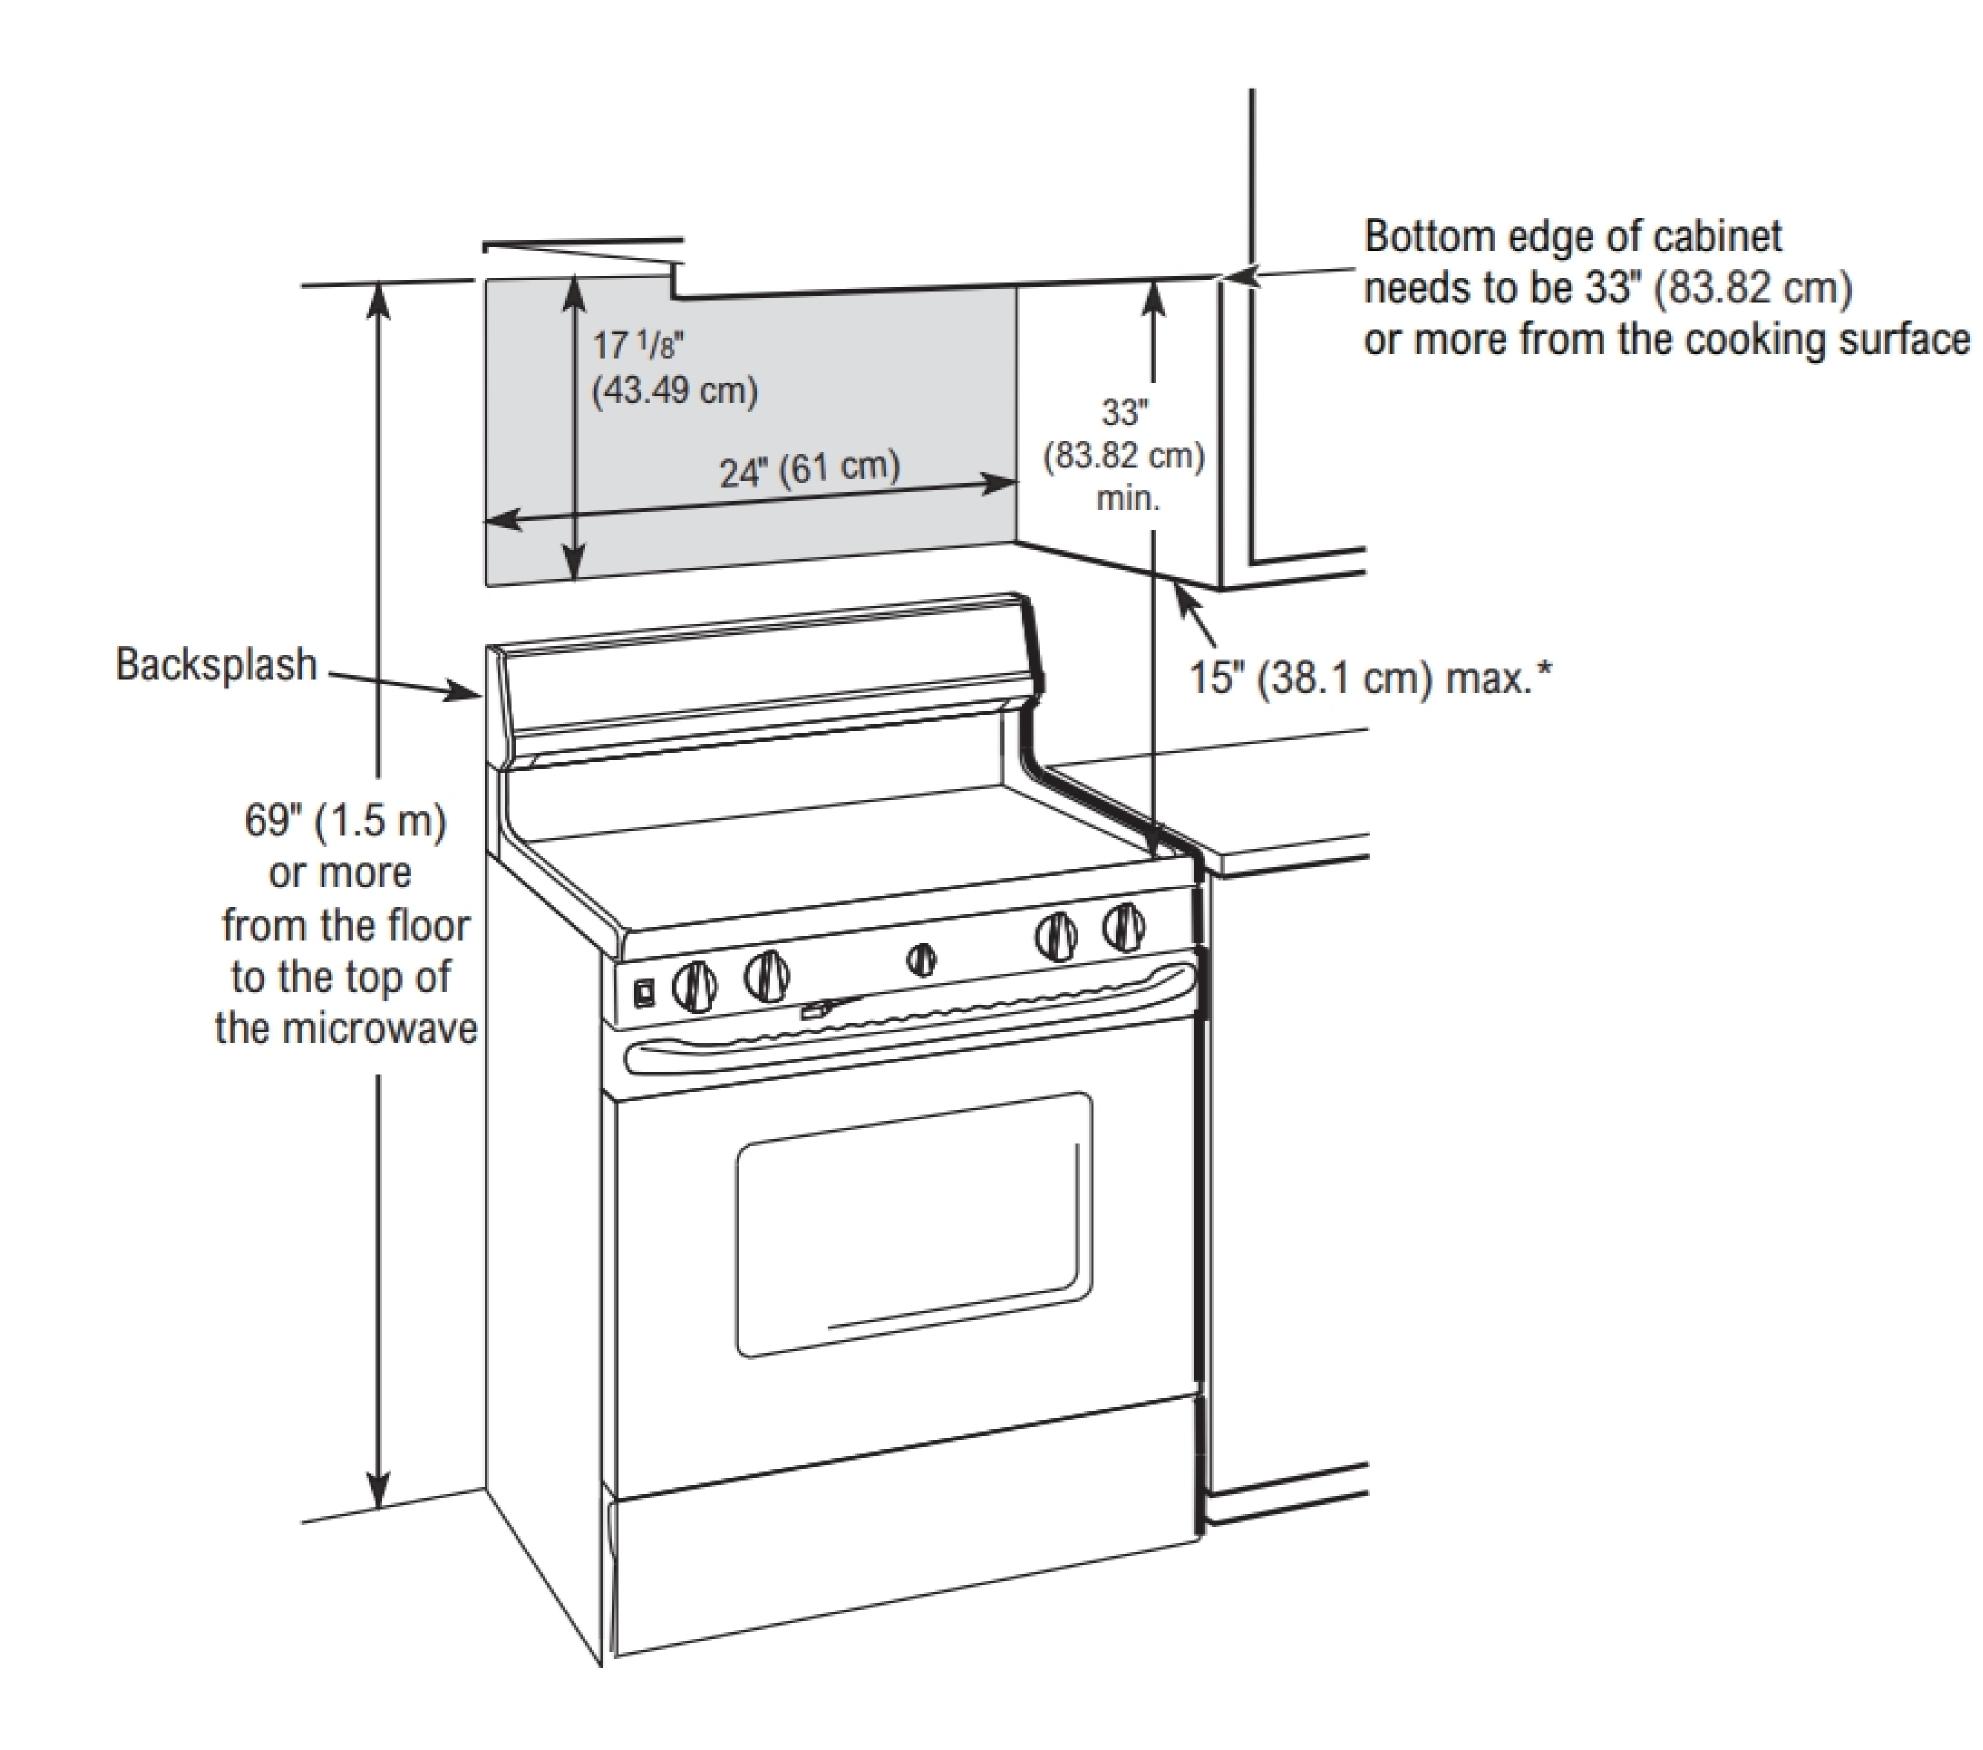

Yes                                                                                                                   |
| Plug Type              | 3 Prongs Included                                                                                                     |
| Cord Length (in.)      | 39 in.                                                                                                                |
| Charcoal Filter        | 1 Set Included                                                                                                        |

High-Transparency Glass Window

Stylish Stainless Steel



Multiple Presets







# 24-INCH OVER-THE-RANGE MICROWAVE

STAINLESS STEEL, LED CONTROL PANEL, ONE-TOUCH COOKING

#### **CUT SHEETS**

### 24-INCH MICROWAVE REQUIRED CLEARANCE