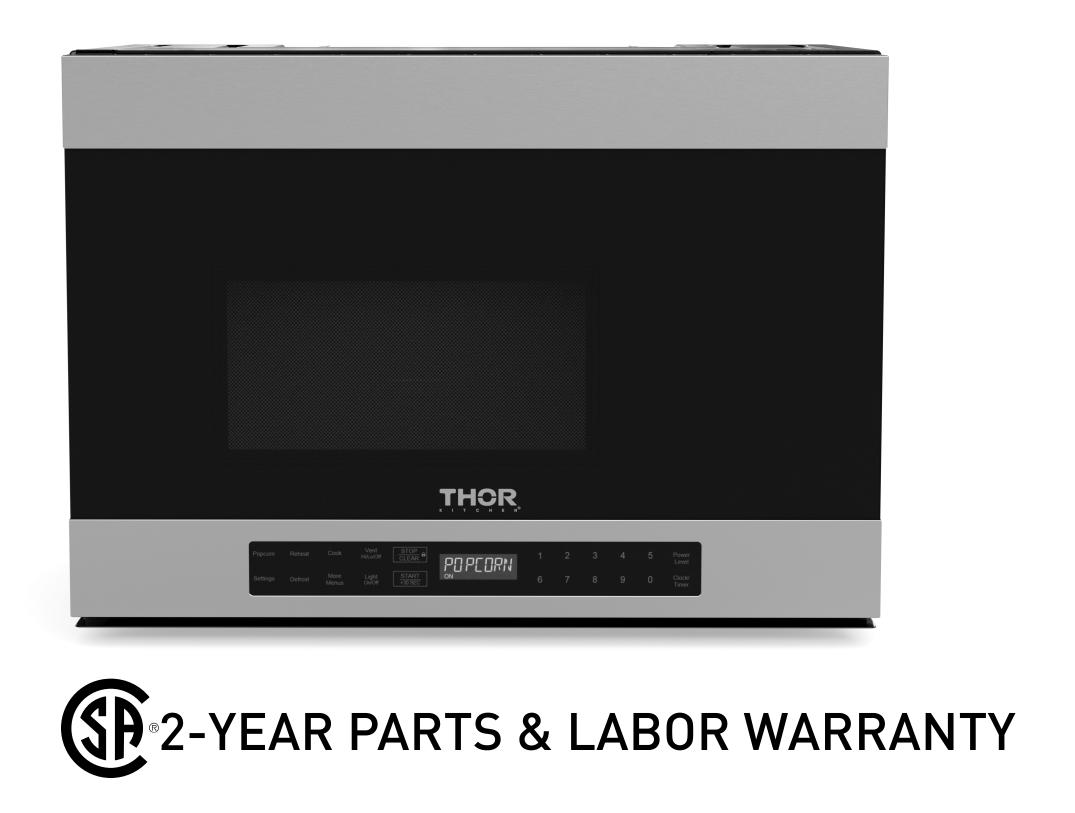

# 24-INCH OVER-THE-RANGE MICROWAVE

#### STAINLESS STEEL, LED CONTROL PANEL, ONE-TOUCH COOKING

High-Transparency Glass Window

Stylish Stainless Steel

Multiple Presets