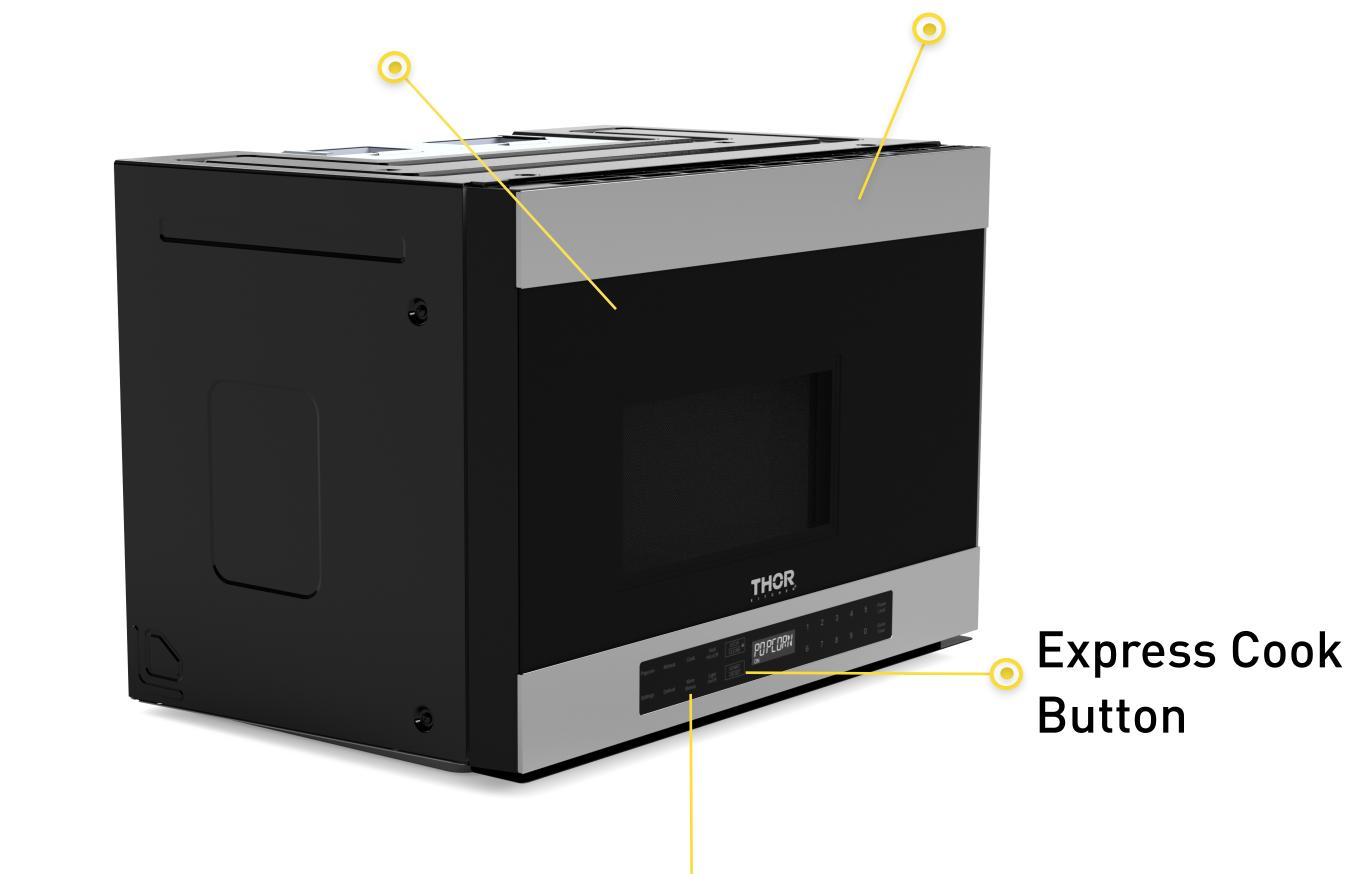

**Express Cook** - Quickly set cook times with a single touch of

Ducted

Yes

Ductless (Convertible Kit Included) Yes

| Capacity (cu.ft.)        | 1.4 cu.ft |
|--------------------------|-----------|
| Turntable Diameter (in.) | 12.8 in.  |

a button (30 seconds to 6 minutes) and add more time using the +30 second button.

7

**Multiple Presets** - The sensor cook menus and reheat function give your flexibility whether you're reheating or defrosting.