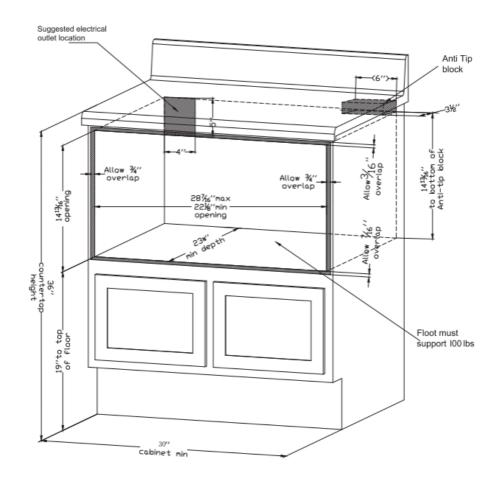

| PRODUCT DIMENSIONS & WEIGHTS     |                                          |
|----------------------------------|------------------------------------------|
| Product Dimensions (WxDxH) (in.) | 29-3/4 x 15-3/4 x 23-3/8                 |
| Cavity Dimensions (WxDxH) (in.)  | 7 x 16 x 16                              |
| Cutout Dimensions (WxDxH) (in.)  | 22-1/8 min - 28-7/16 max x 23 x 14-13/16 |
| Net Weight (lbs.)                | 76.15                                    |
| Gross Weight (lbs.)              | 87.94                                    |