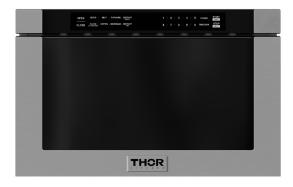

## **FEATURES & BENEFITS**

- Top Access Drawer with Mirror Finish Door: Saves countertop space by utilizing a convenient top access drawer design with a stylish mirror finish door and touch control, while remaining handless for a modern look.
- Multiple Microwave Cooking Modes: Enjoy versatile cooking options with 6 modes including Melt, Popcorn, Defrost Weight, Defrost Time, Soften, and Beverage, along with essential functions like setup for sound control and clock/kitchen timer.
- 10 Power Levels with Express Cooking: Tailor your cooking experience with 10 power levels, and experience quick and easy cooking with express mode - simply press start for a 30-second cooking cycle.
- Auto Touch Open/Close Control: Effortlessly manage the microwave drawer with the touch of a button, and for added convenience, the auto touch open/close control lets you open and close the drawer with a simple tap, allowing for hands-free operation when your hands are occupied.
- Sleek Design with Flat Bottom Drawer: Enhances the aesthetic appeal while maximizing the cavity usage with a sleek design and a flat bottom drawer, making it not only functional but also an elegant addition to your kitchen.

## 24-INCH BUILT-IN MICROWAVE DRAWER

TMD2402