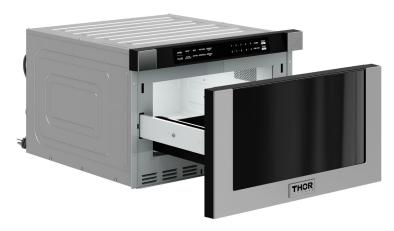

## **FEATURES & BENEFITS**

- Top Access Drawer with Mirror Finish Door: Saves countertop space by utilizing a convenient top access drawer design with a stylish mirror finish door and touch control, while remaining handless for a modern look.
- Multiple Microwave Cooking Modes: Enjoy versatile cooking options with 6 modes including Melt, Popcorn, Defrost Weight, Defrost Time, Soften, and Beverage, along with essential functions like setup for sound control and clock/kitchen timer.
- 10 Power Levels with Express Cooking: Tailor your cooking experience with 10 power levels, and experience quick and easy cooking with express mode - simply press start for a 30-second cooking cycle.
- Auto Touch Open/Close Control: Effortlessly manage the microwave drawer with the touch of a button, and for added convenience, the auto touch open/close control lets you open and close the drawer with a simple tap, allowing for hands-free operation when your hands are occupied.
- Sleek Design with Flat Bottom Drawer: Enhances the aesthetic appeal while maximizing the cavity usage with a sleek design and a flat bottom drawer, making it not only functional but also an elegant addition to your kitchen.

## 24-INCH BUILT-IN MICROWAVE DRAWER

TMD2402