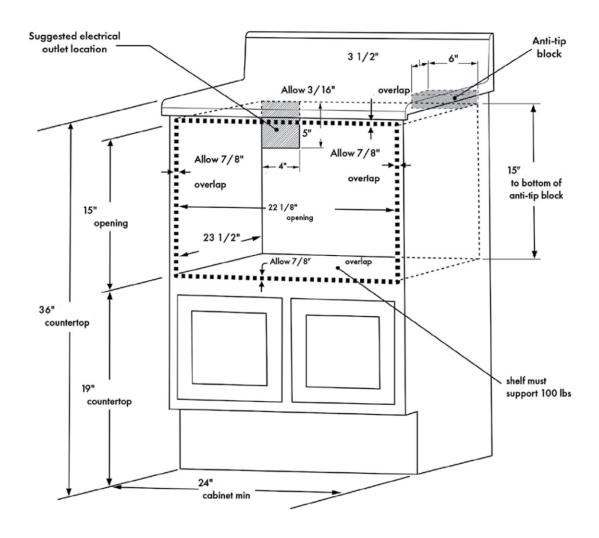

| PRODUCT DIMENSIONS & WEIGHTS     |                           |  |
|----------------------------------|---------------------------|--|
| Product Dimensions (WxDxH) (in.) | 23-1/2 x 23-5/16 x 14-7/8 |  |
| Cavity Dimensions (WxDxH) (in.)  | 7 x 16 x 16               |  |
| Cutout Dimensions (WxDxH) (in.)  | 22-1/8 x 23-1/2 x 15      |  |
| Net Weight (lbs.)                | 69.93                     |  |
| Gross Weight (lbs.)              | 78.26                     |  |