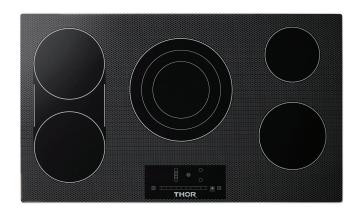

## **FEATURES & BENEFITS**

- + Automatic Shut Off Each zone's timer automatically shuts off when cooking is done, offering added safety and preventing cookware from burning on the bottom
- + 5 Elements Prep more dishes at the same time with five radiant cooking elements that deliver rapid, consistent heat
- + 9 Power Levels Simmer a sauce or crank up the heat for a caramelized sear—now that's control
- + Touch Glass Controls Touch controls allow for more precision when selecting heat levels, while spills and grease can easily wipe away

Product: 36 Inch Professional Electric Cooktop

Model Number: TEC36

| TECHNI CAL DETAILS     |                                    |  |
|------------------------|------------------------------------|--|
| Appliance Type         | Electric Cooktop                   |  |
| Fuel Type              | Electric                           |  |
| Cooktop Material       | Ceramic Glass (Black)              |  |
| Cooktop Control Type   | Touch Control with Red LED Display |  |
| Voltage/Frequency/Amps | 240/60Hz/40A                       |  |
| Total Power Output (W) | 10200W                             |  |
| Timer Function         | 99 mins max                        |  |