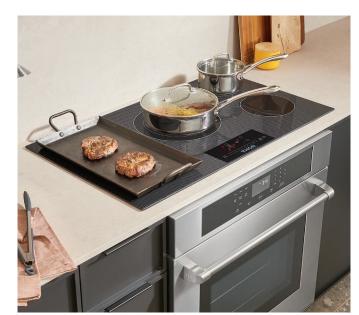

## **FEATURES & BENEFITS**

- + Automatic Shut Off Each zone's timer automatically shuts off when cooking is done, offering added safety and preventing cookware from burning on the bottom
- + 5 Elements Prep more dishes at the same time with five radiant cooking elements that deliver rapid, consistent heat
- + 9 Power Levels Simmer a sauce or crank up the heat for a caramelized sear—now that's control
- + Touch Glass Controls Touch controls allow for more precision when selecting heat levels, while spills and grease can easily wipe away

| ELEMENT PERFORMANCE  |                                                                                    |  |
|----------------------|------------------------------------------------------------------------------------|--|
| Total Elements       | 5                                                                                  |  |
| Power Level Settings | 9                                                                                  |  |
| Right Rear Element   | 1200w                                                                              |  |
| Right Front Element  | 1800w                                                                              |  |
| Center Element       | 3600w (Tri-zone 1200w each)                                                        |  |
| Left Bridge Elements | Left Rear 1600w<br>Left Front 1600w<br>Center Bridge 400W,<br>Combine Output 3800W |  |