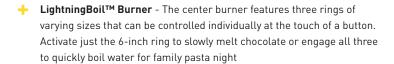

## **FEATURES & BENEFITS**

- + Automatic Shut Off Each zone's timer automatically shuts off when cooking is done, offering added safety and preventing cookware from burning on the bottom
- + 5 Elements Prep more dishes at the same time with five radiant cooking elements that deliver rapid, consistent heat
- + 9 Power Levels Simmer a sauce or crank up the heat for a caramelized sear—now that's control
- + Touch Glass Controls Touch controls allow for more precision when selecting heat levels, while spills and grease can easily wipe away