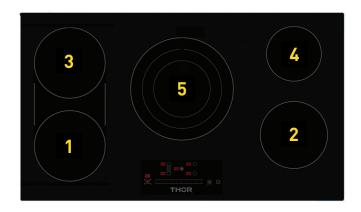

## **FEATURES & BENEFITS**

- + Automatic Shut Off Each zone's timer automatically shuts off when cooking is done, offering added safety and preventing cookware from burning on the bottom
- + 5 Elements Prep more dishes at the same time with five radiant cooking elements that deliver rapid, consistent heat
- + 9 Power Levels Simmer a sauce or crank up the heat for a caramelized sear—now that's control
- + Touch Glass Controls Touch controls allow for more precision when selecting heat levels, while spills and grease can easily wipe away

| ELEMENT PERFORMANCE  |                                                                                    |  |
|----------------------|------------------------------------------------------------------------------------|--|
| Total Elements       | 5                                                                                  |  |
| Power Level Settings | 9                                                                                  |  |
| Right Rear Element   | 1200w                                                                              |  |
| Right Front Element  | 1800w                                                                              |  |
| Center Element       | 3600w (Tri-zone 1200w each)                                                        |  |
| Left Bridge Elements | Left Rear 1600w<br>Left Front 1600w<br>Center Bridge 400W,<br>Combine Output 3800W |  |

| PRODUCT WEIGHT |                                    |  |
|----------------|------------------------------------|--|
| Product Weight | Net: 26.46 lb.<br>Gross: 32.63 lb. |  |

| HEAT ELEMENT DIMENSIONS |                 |  |
|-------------------------|-----------------|--|
| Total Elements          | 5               |  |
| [1] Front Left          | 8"              |  |
| [2] Front Right         | 7.5"            |  |
| [3] Rear Left           | 8"              |  |
| [4] Rear Right          | 6"              |  |
| [5] Middle Large        | 6" / 8" / 11.5" |  |