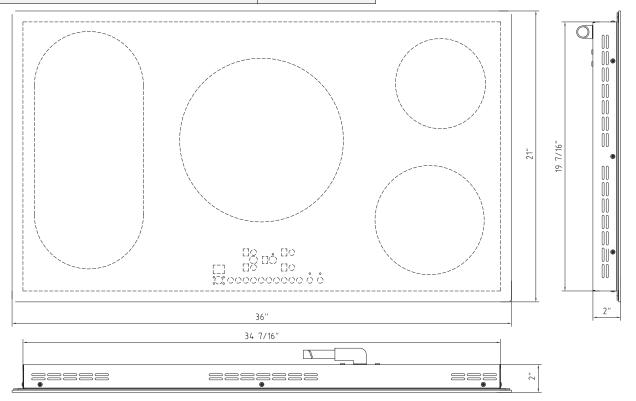

## 36 INCH PROFESSIONAL ELECTRIC COOKTOP - TEC36

| PRODUCT DIMENSIONS          |                                  |  |
|-----------------------------|----------------------------------|--|
| Product Height (in.)        | 2"                               |  |
| Product Width (in.)         | 36"                              |  |
| Product Depth (in.)         | 21"                              |  |
| Installation Cutout (WxDxH) | 34 7/16"<br>19 7/16"<br>1 13/16" |  |

| PRODUCT WEIGHT |                                    |  |
|----------------|------------------------------------|--|
| Product Weight | Net: 26.46 lb.<br>Gross: 32.63 lb. |  |

| HEAT ELEMENT DIMENSIONS |                 |  |
|-------------------------|-----------------|--|
| Total Elements          | 5               |  |
| [1] Front Left          | 8"              |  |
| [2] Front Right         | 7.5"            |  |
| [3] Rear Left           | 8"              |  |
| [4] Rear Right          | 6"              |  |
| [5] Middle Large        | 6" / 8" / 11.5" |  |