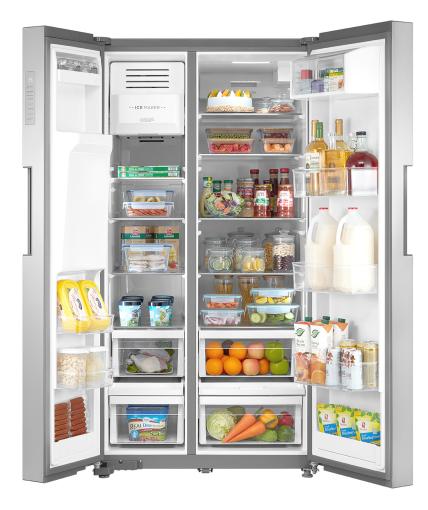

## COS-SBSR263RHSS

Cosmo's Side-by-Side Refrigerator with 26.3 cu. ft. capacity has a sleek, minimalist aesthetic and impressive innovative features. This spacious refrigerator offers organizational versatility for effortless storage and access to a wide range of foods.

## **Features**

- · 26.3 cubic feet storage capacity
- · Electronic temperature controls
- $\cdot$  6 adjustable door bins
- · 2 drawer bottom freezer area
- · Built-in automatic ice maker / water dispenser
- · Super cool & super freeze modes
- · Bright, energy-efficient LED lighting
- $\cdot$  Controllable alarm setting