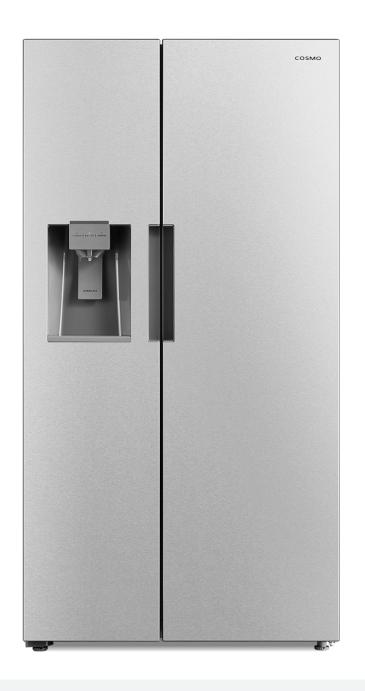

## COS-SBSR263RHSS

Cosmo's Side-by-Side Refrigerator with 26.3 cu. ft. capacity has a sleek, minimalist aesthetic and impressive innovative features. This spacious refrigerator offers organizational versatility for effortless storage and access to a wide range of foods.

## **Features**

- · 26.3 cubic feet storage capacity
- · Electronic temperature controls
- $\cdot$  6 adjustable door bins
- · 2 drawer bottom freezer area
- · Built-in automatic ice maker / water dispenser
- · Super cool & super freeze modes
- · Bright, energy-efficient LED lighting
- $\cdot$  Controllable alarm setting