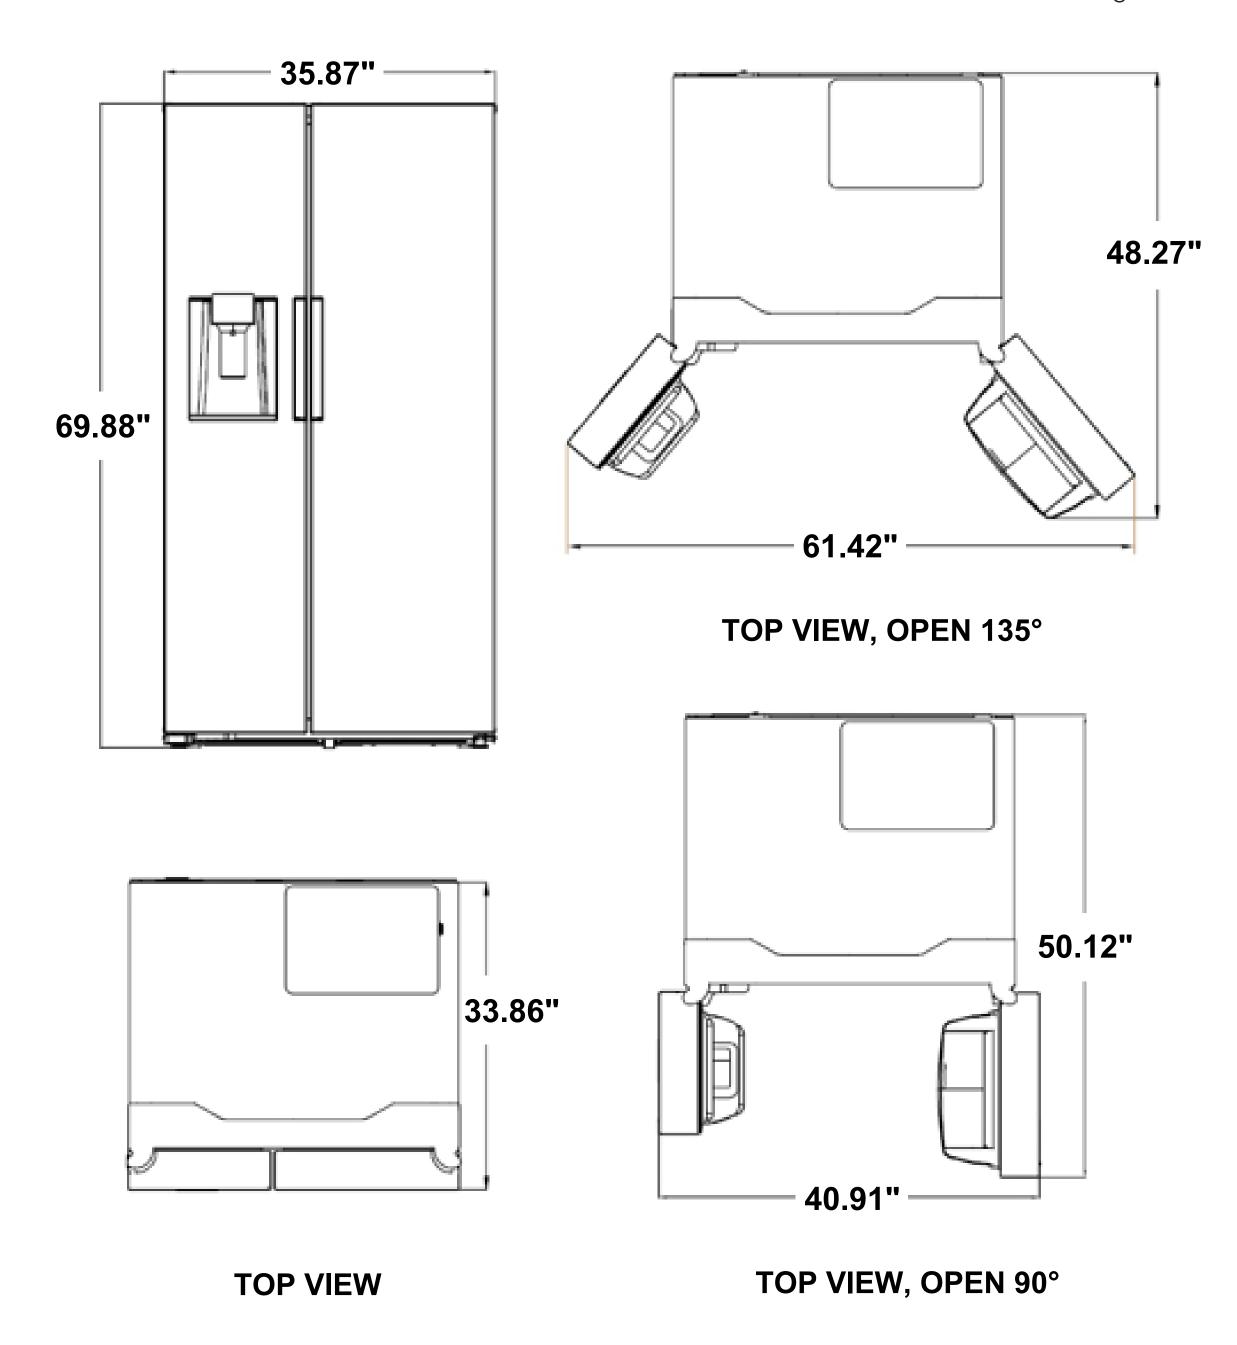

See Page 2 for dimensions

**COS-SBSR263RHSS** Refrigerator

Dimensions (WxDxH): 35.9" x 33.9" x 69.9"