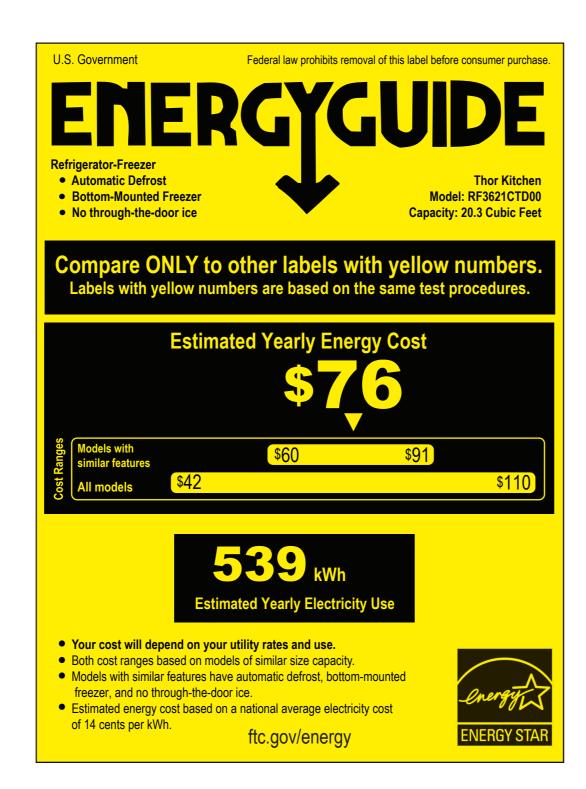

Type 5I

Consomme le plus d'énergie

Similar models compared Model number

18.5 to 20.4 volume in ft.3 / volume en pi3 RF3621CTD00

Numéro du modèle

comparés

Modèles similaires

Removal of this label before first retail purchase is an offence (S.C. 1992, c. 36). Enlever cette étiquette avant le premier achat au détail constitue une infraction (L.C. 1992, ch. 36).