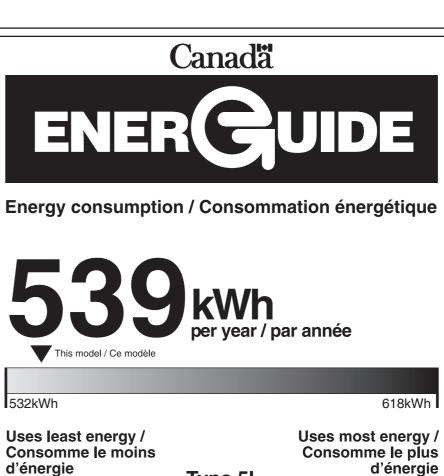

Type 5I

Consomme le plus d'énergie

Similar models compared Model number

18.5 to 20.4 volume in ft.3 / volume en pi3 RF3621CTD00

Numéro du modèle

comparés

Modèles similaires

Removal of this label before first retail purchase is an offence (S.C. 1992, c. 36). Enlever cette étiquette avant le premier achat au détail constitue une infraction (L.C. 1992, ch. 36).

The **ENERGY STAR®** mark on this EnerGuide label signifies that this is an energy-efficient appliance. Its energy performance meets or exceeds the Government of Canada's high efficiency levels. Use the EnerGuide rating to determine how this appliance compares to other similar models.

La marque **ENERGY STAR**® sur cette étiquette ÉnerGuide signifie que l'appareil est éconergétique et que son rendement énergétique satisfait ou dépasse les niveaux de haute efficacité du gouvernement du Canada. Utilisez la cote ÉnerGuide afin de comparer le rendement de l'appareil avec celui d'autres modèles similaires.