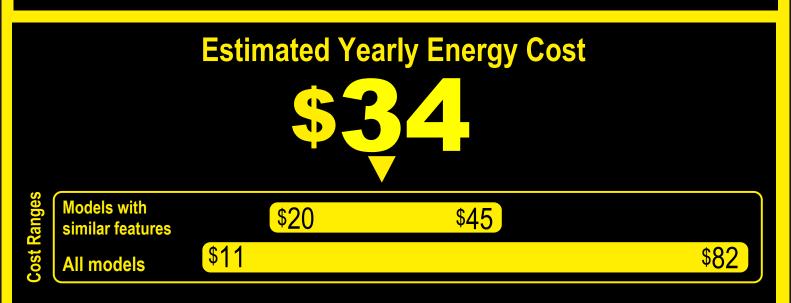

- Your cost will depend on your utility rates and use.
- Both cost ranges based on models of similar size capacity.
- Models with similar features have automatic defrost and no freezer.
- Estimated energy cost based on a national average electricity cost of 12 cents per kWh.