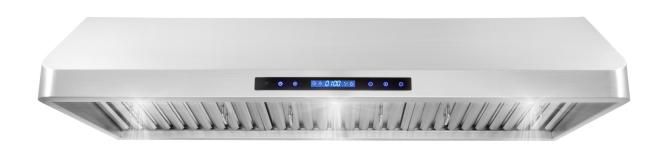

## COS-QS48

Presenting this professional style range hood, Cosmo's COS-QS48 Range Hood is powered by 500 CFM of suction, LED lights and ARC-FLOW® Stainless Steel Permanent Filters.

## **Features**

- $\cdot$  Designed for under cabinet mounting
- · 4 fan speeds
- $\cdot$  500 CFM airflow capacity
- $\cdot$  Soft touch controls with LCD display & remote control
- · ARC-FLOW® permanent filters
- Front LED lights
- · Noise level as low as 40 dB\*
- Top vented