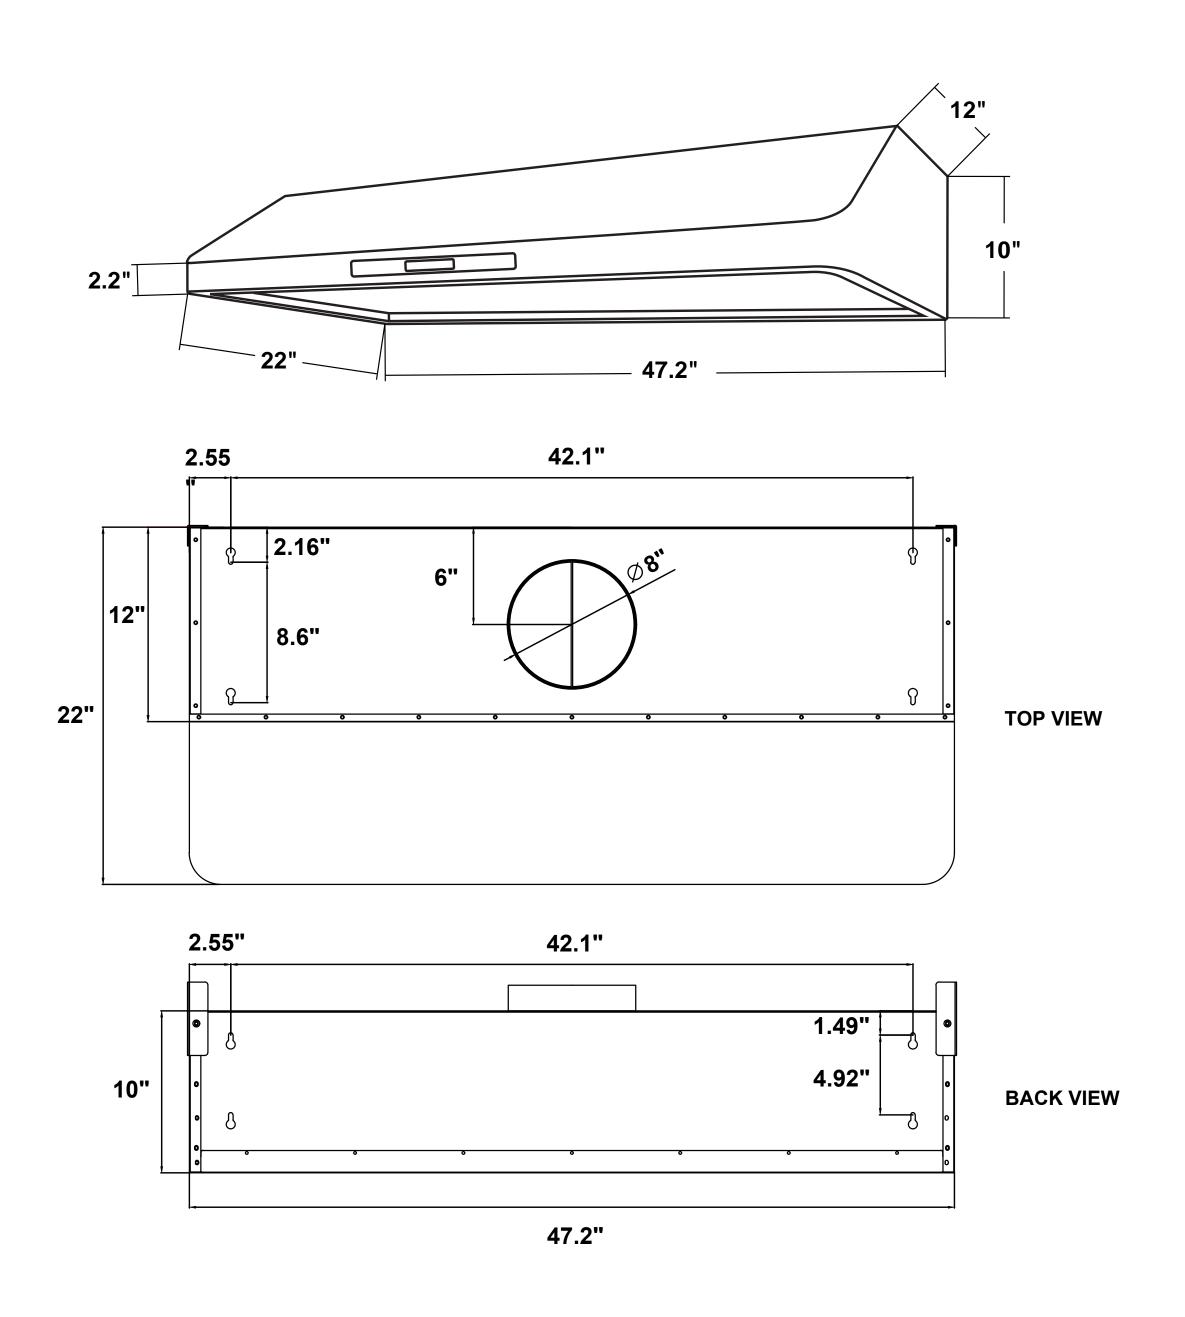

See Page 2 for dimensions

**COS-QS48** Range Hood

Dimensions (WxDxH): 47.2" x 22" x 10"