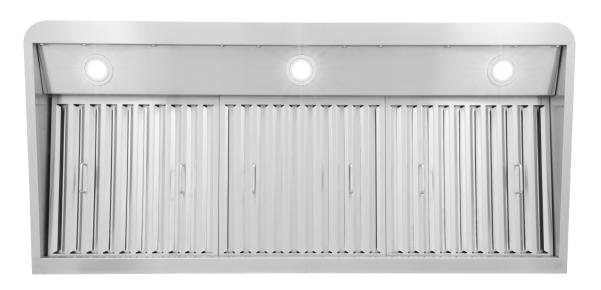

## COS-QS48 Range Hood

| Size                   | 48 Inch                                                                      |
|------------------------|------------------------------------------------------------------------------|
| <b>Mounting Type</b>   | Under Cabinet                                                                |
| Controls               | Touch with LCD Display, Remote                                               |
| Filters                | 3 x Stainless Steel Baffle Filters                                           |
| Material               | 430 Grade Stainless Steel                                                    |
| Air Flow               | 500 CFM                                                                      |
| Noise Level            | 40 dB*                                                                       |
| Vent Style             | External                                                                     |
| Lighting               | 3 x Front LED                                                                |
| Voltage                | 120V / 60Hz                                                                  |
| Wattage                | 266W                                                                         |
| Included<br>Components | Bulb(s), Damper, Exhaust Vent, Fan<br>Hardware, Installation Kit, Power Cord |

## **Features**

- $\cdot$  Designed for under cabinet mounting
- · 4 fan speeds
- $\cdot$  500 CFM airflow capacity
- $\cdot$  Soft touch controls with LCD display & remote control
- · ARC-FLOW® permanent filters
- Front LED lights
- · Noise level as low as 40 dB\*
- Top vented