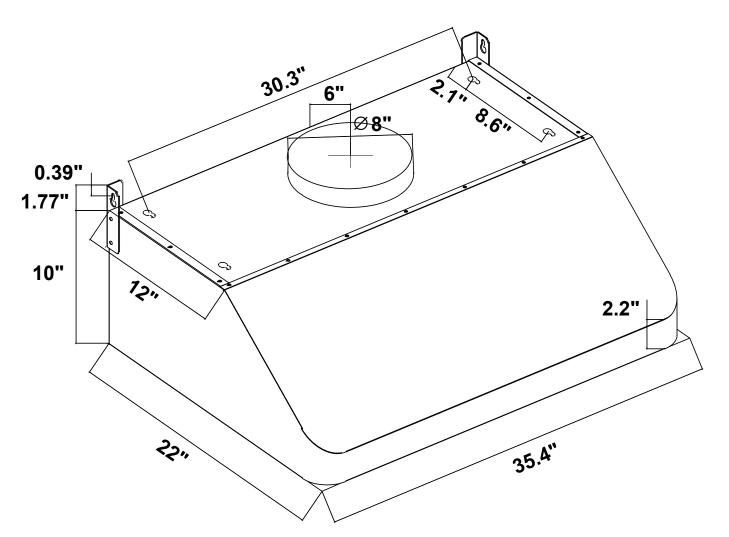

## DIMENSIONS

COS-QB90 Range Hood

## Dimensions (WxDxH): 35.4" x 22" x 10"

For more information, please visit: www.cosmoappliances.com