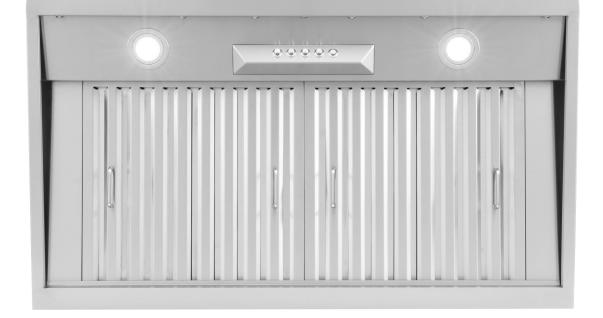

### COS-QB90

Presenting this professional style range hood, Cosmo's COS-QB90 Range Hood is powered by 500 CFM of suction, LED lights and ARC-FLOW® Stainless Steel Permanent Filters.

3 Fan Speeds

Push Button Controls

LED Lighting

#### **Features**

- $\cdot$  Designed for under cabinet mounting
- $\cdot$  3 fan speeds
- 500 CFM airflow capacity
- $\cdot$  Push button controls
- $\cdot$  ARC-FLOW® permanent filters
- Front LED lights
- $\cdot$  Noise level as low as 40 dB\*
- $\cdot$  Top vented