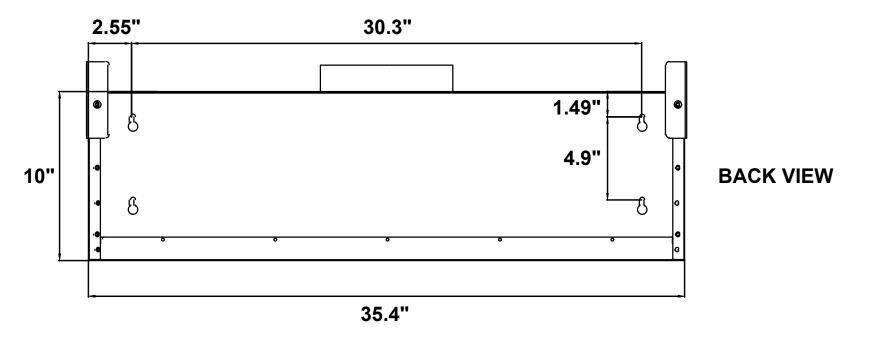

## DIMENSIONS

COS-QB90 Range Hood

## Dimensions (WxDxH): 35.4" x 22" x 10"

For more information, please visit: www.cosmoappliances.com