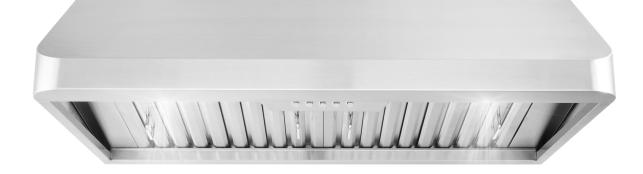

### COS-QB90

Presenting this professional style range hood, Cosmo's COS-QB90 Range Hood is powered by 500 CFM of suction, LED lights and ARC-FLOW® Stainless Steel Permanent Filters.

3 Fan Speeds

Push Button Controls

LED Lighting

#### **Features**

- $\cdot$  Designed for under cabinet mounting
- $\cdot$  3 fan speeds
- 500 CFM airflow capacity
- $\cdot$  Push button controls
- $\cdot$  ARC-FLOW® permanent filters
- Front LED lights
- $\cdot$  Noise level as low as 40 dB\*
- $\cdot$  Top vented