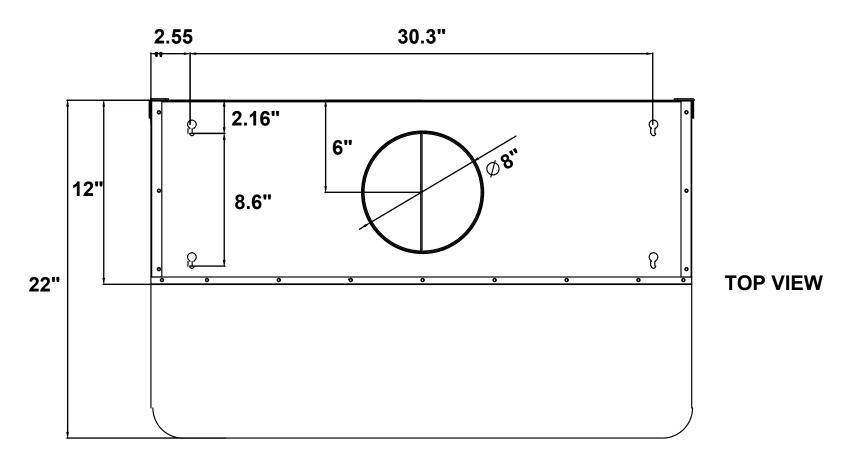

## DIMENSIONS

COS-QB90 Range Hood

## Dimensions (WxDxH): 35.4" x 22" x 10"

For more information, please visit: www.cosmoappliances.com