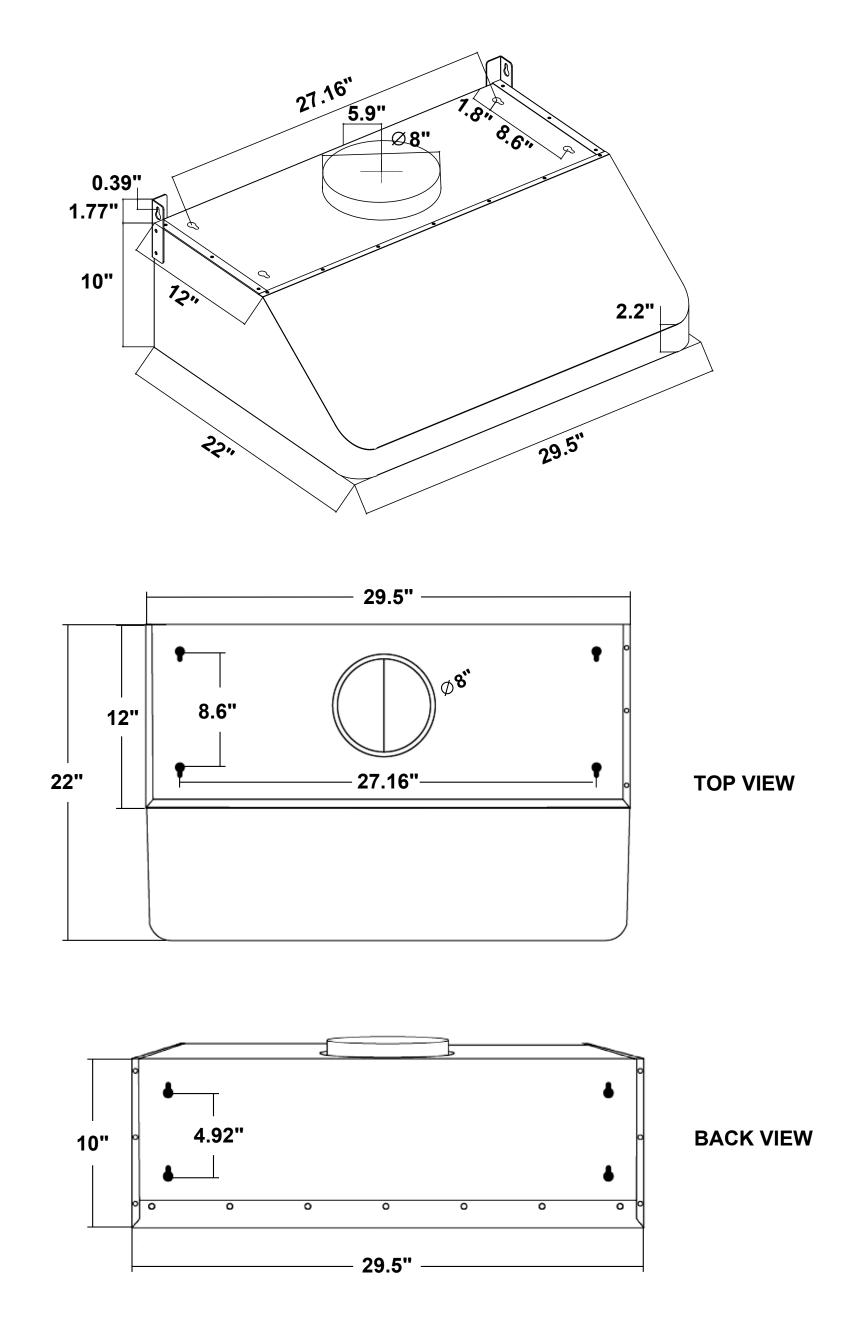

See Page 2 for dimensions

**COS-QB75** Range Hood

Dimensions (WxDxH): 29.5" x 22" x 10"