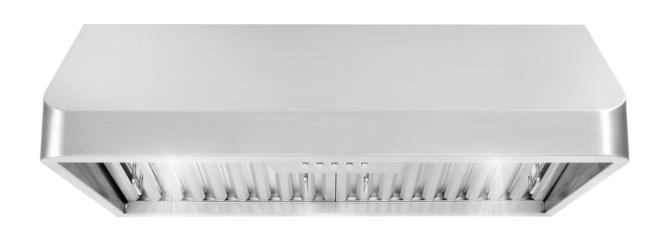

## **COS-QB75** Range Hood

| Size                   | 30 Inch                                                                      |
|------------------------|------------------------------------------------------------------------------|
| <b>Mounting Type</b>   | Under Cabinet                                                                |
| Controls               | Push Button                                                                  |
| Filters                | 2 x Stainless Steel Baffle Filters                                           |
| Material               | 430 Grade Stainless Steel                                                    |
| Air Flow               | 500 CFM                                                                      |
| Noise Level            | 40 dB*                                                                       |
| Vent Style             | External                                                                     |
| Lighting               | 2 x Front LED                                                                |
| Voltage                | 120V / 60Hz                                                                  |
| Wattage                | 264W                                                                         |
| Included<br>Components | Bulb(s), Damper, Exhaust Vent, Fan<br>Hardware, Installation Kit, Power Cord |

## COS-QB75

Presenting this professional style range hood, Cosmo's COS-QB75 Range Hood is powered by 500 CFM of suction, LED lights and ARC-FLOW® Stainless Steel Permanent Filters.

- $\cdot$  Designed for under cabinet mounting
- $\cdot$  3 fan speeds
- $\cdot$  500 CFM airflow capacity
- · Push button controls
- $\cdot$  ARC-FLOW® permanent filters
- Front LED lights
- · Noise level as low as 40 dB\*
- · Top vented