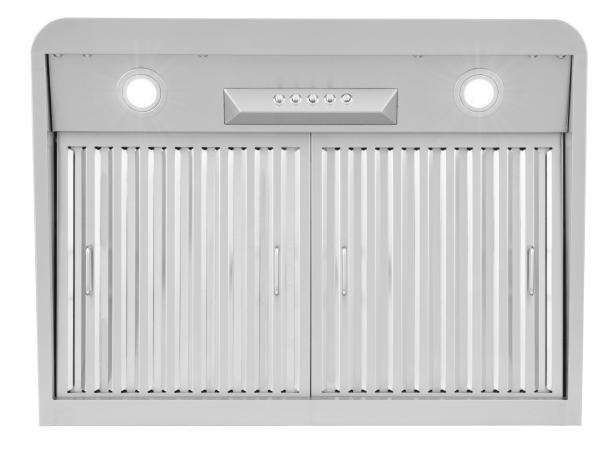

## **COS-QB75** Range Hood

| Size                   | 30 Inch                                                                      |
|------------------------|------------------------------------------------------------------------------|
| <b>Mounting Type</b>   | Under Cabinet                                                                |
| Controls               | Push Button                                                                  |
| Filters                | 2 x Stainless Steel Baffle Filters                                           |
| Material               | 430 Grade Stainless Steel                                                    |
| Air Flow               | 500 CFM                                                                      |
| Noise Level            | 40 dB*                                                                       |
| Vent Style             | External                                                                     |
| Lighting               | 2 x Front LED                                                                |
| Voltage                | 120V / 60Hz                                                                  |
| Wattage                | 264W                                                                         |
| Included<br>Components | Bulb(s), Damper, Exhaust Vent, Fan<br>Hardware, Installation Kit, Power Cord |

## COS-QB75

Presenting this professional style range hood, Cosmo's COS-QB75 Range Hood is powered by 500 CFM of suction, LED lights and ARC-FLOW® Stainless Steel Permanent Filters.

- $\cdot$  Designed for under cabinet mounting
- $\cdot$  3 fan speeds
- $\cdot$  500 CFM airflow capacity
- · Push button controls
- $\cdot$  ARC-FLOW® permanent filters
- Front LED lights
- · Noise level as low as 40 dB\*
- · Top vented