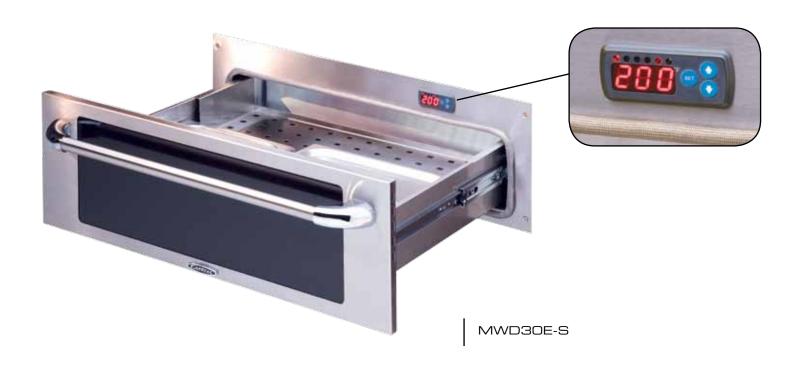

## 30" WARMING DRAWER FEATURES:

Three User Adjustable Factory Preset Temperatures (I20°; I45°; 200°). Factory Preset Temperatures can be customized to Owner's needs. OFF Timer Adjustable from 5 minutes to 4 hours. Turns Drawer OFF. Continuous ON Option allows extended safe Warming without resetting. Large Temperature and Timer display for easy viewing in light or darkness. APPROVED FOR OUTDOOR INSTALLATION.

Moisture Vent allows moisture to escape or retain. MWD30E-S model only.

500 Watt I20 Volts Heating Element.

Removable Drawer for easy cleaning.

Ball Bearing Slides allows smooth opening and closing.

Self Closing feature slides smoothly to seal the drawer.