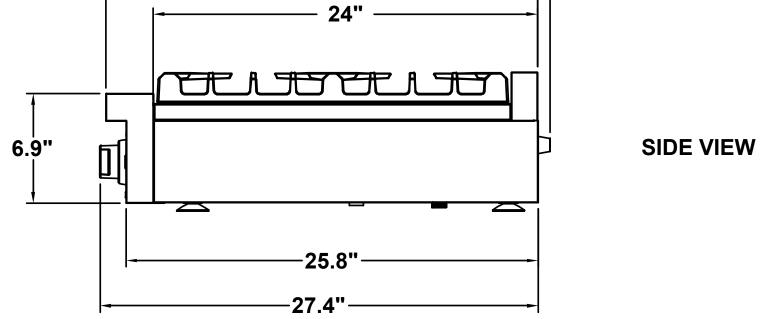

### See Page 2 for dimensions

#### For more information, please visit: www.cosmoappliances.com

COS-GRT366 Cooktop

**TOP VIEW** 

**FRONT VIEW** 

Dimensions (WxDxH): 36" x 27" x 8.7"

For more information, please visit: www.cosmoappliances.com