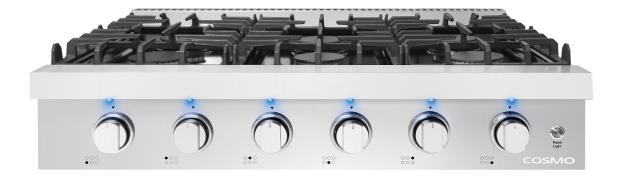

#### **COS-GRT366**

Cosmo's COS-GRT366 gas cooktop is sleek and refined, adding character to any home kitchen. Equipped with 6 Italian-made gas burners, including a high performance

18,000 BTU Burner, allowing for accurate cooking temperatures.

## **Features**

- $\cdot$  Designed for drop-in installation
- $\cdot$  6 Italian-made gas burners
- $\cdot$  Electronic ignition
- Front metal constructed control knobs
- $\cdot$  High gloss black porcelain surface
- $\cdot$  Heavy-duty cast iron grates
- 3-Prong plug