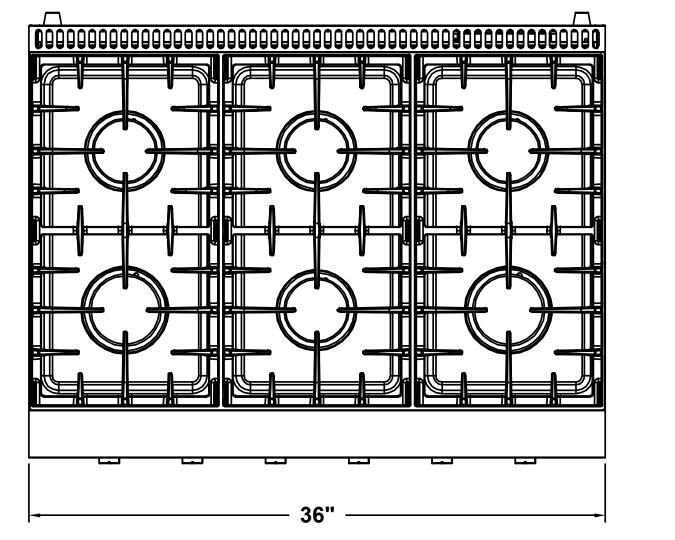

#### For more information, please visit: www.cosmoappliances.com

COS-GRT366 Cooktop

**TOP VIEW** 

**FRONT VIEW** 

Dimensions (WxDxH): 36" x 27" x 8.7"

For more information, please visit: www.cosmoappliances.com