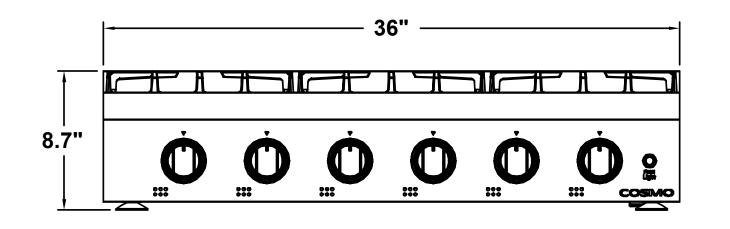

### See Page 2 for dimensions

#### For more information, please visit: www.cosmoappliances.com

COS-GRT366 Cooktop

**TOP VIEW** 

**FRONT VIEW** 

Dimensions (WxDxH): 36" x 27" x 8.7"

For more information, please visit: www.cosmoappliances.com