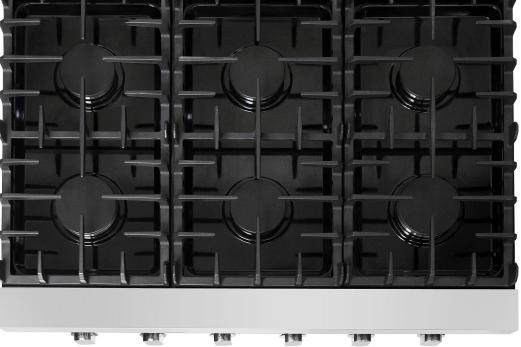

## COS-GRT366 Cooktop

| Size                   | 36 Inch                                                                                                                                                                                                          |
|------------------------|------------------------------------------------------------------------------------------------------------------------------------------------------------------------------------------------------------------|
| Installation           | Slide-In                                                                                                                                                                                                         |
| Fuel                   | Gas                                                                                                                                                                                                              |
| Controls               | Metal Constructed Knobs                                                                                                                                                                                          |
| Material               | 304 Stainless Steel                                                                                                                                                                                              |
| Electrical             | 120V / 60Hz                                                                                                                                                                                                      |
| Certifications         | CSA Certified                                                                                                                                                                                                    |
| Included<br>Components | Hardware, Install Kit, Power Cord, User<br>Manual                                                                                                                                                                |
| Burners                | <ul> <li>Left Front / 18,000 BTU</li> <li>Left Rear / 13,000 BTU</li> <li>Center Front / 8,500 BTU</li> <li>Center Rear / 8,500 BTU</li> <li>Right Front / 13,000 BTU</li> <li>Right Rear / 4,200 BTU</li> </ul> |

#### **COS-GRT366**

Cosmo's COS-GRT366 gas cooktop is sleek and refined, adding character to any home kitchen. Equipped with 6 Italian-made gas burners, including a high performance

18,000 BTU Burner, allowing for accurate cooking temperatures.