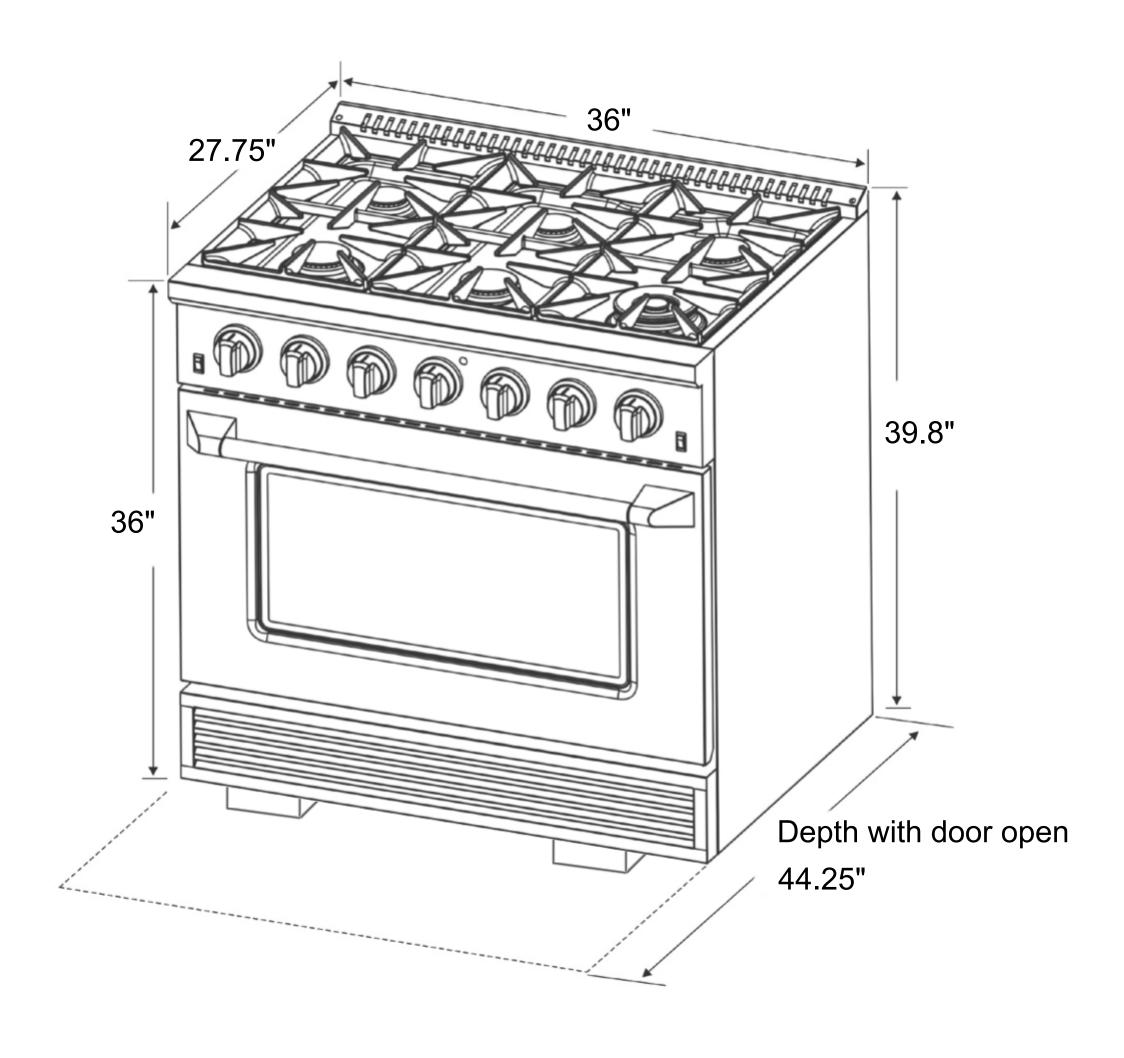

See Page 2 for dimensions

COS-GRP366 Gas Range

Dimensions (WxDxH): 36" x 27.75" x 36-39.8"