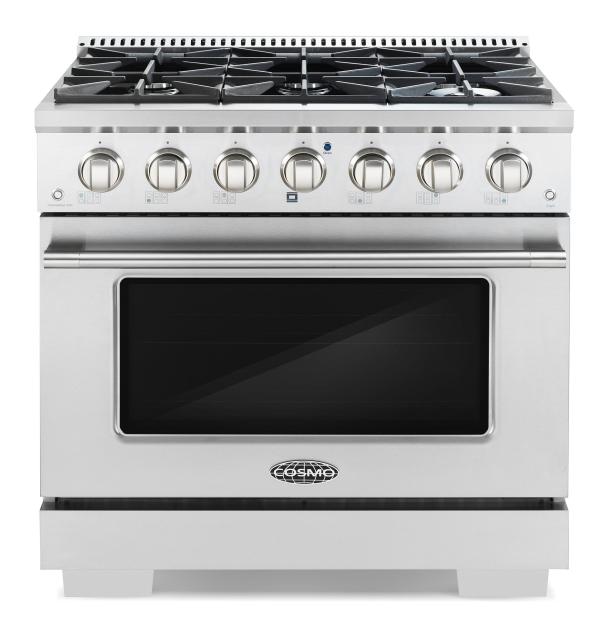

## COS-GRP366

Transform the way you cook with Cosmo's COS-GRP366 Gas Range. Cook a variety of different foods using the sealed, Italian-made 6 burner cooktop and convection oven with 6 functions.

## **Features**

- $\cdot$  Designed for freestanding or slide-in
- · 6 Italian-made sealed burners
- $\cdot$  4.5 cu. ft. convection oven
- · 6 oven functions & oven light
- $\cdot$  Oven cavity ventilation system for safe heat dissipation
- · Cast iron grates
- · Solid Metal Knobs