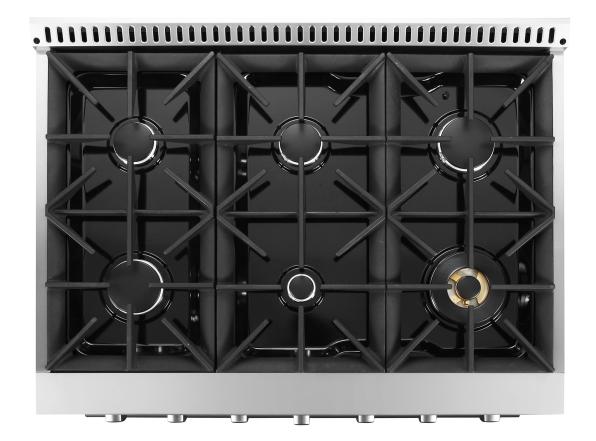

## COS-GRP366 Gas Range

| Size           | 36 Inch / 4.5 cu. ft. Capacity                                                                                                                                                         |
|----------------|----------------------------------------------------------------------------------------------------------------------------------------------------------------------------------------|
| Fuel           | Gas                                                                                                                                                                                    |
| Installation   | Freestanding / Slide-In                                                                                                                                                                |
| Controls       | Full Metal Knobs                                                                                                                                                                       |
| Oven           | Convection                                                                                                                                                                             |
| Material       | 304-Grade Stainless Steel                                                                                                                                                              |
| Electrical     | 120V / 60Hz, 8.37A                                                                                                                                                                     |
| Racks          | 2 Racks, 5 Positions                                                                                                                                                                   |
| Oven Functions | Bake, Broil, Convection Bake, Convection<br>Roast, Convection Defrost, Convection<br>Dehydrate                                                                                         |
| Burners        | <ul> <li>Front Right / 20,000 BTU</li> <li>Front Left / 15,000 BTU</li> <li>Right Rear / 12,000 BTU</li> <li>Left &amp; Mid Rear / 9,000 BTU</li> <li>Front Mid / 6,000 BTU</li> </ul> |