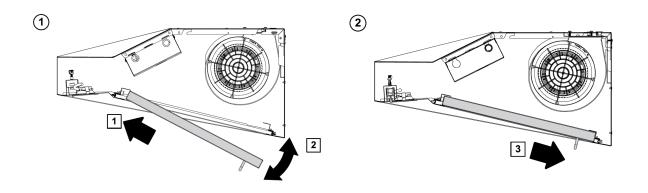

#### We recommend installing the side filters first and finishing with the center one(s).

1) Insert one end of the filter into the front guide rail.

2) Raise the other end toward the inside of the hood and insert it in the rear guide rail.