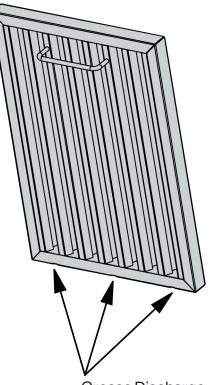

#### Use + Care

To empty the grease from the baffle filter, remove it and empty from the side opposite the handle. The baffle filters should be cleaned frequently. Use a warm detergent solution. Wash more often if your cooking generates more grease – when frying foods or using a wok, for example.

Remove the baffle filters by pushing them towards the front of the hood and rotating the filters downward. Baffle filters are dishwasher safe. Allow filters to dry completely before reinstalling them in the hood. Clean all-metal filters in the dishwasher using a non-phosphate detergent.

The filter may discolor if you use a phosphate detergent or as a result of local water conditions, but this will not affect filter performance.

This discoloring is not covered by the warranty.

Grease Discharge