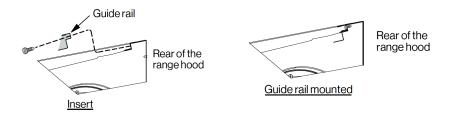

#### **Install Guide Rails**

Remove the supplied filters from your range hood. The illustration below shows how to insert (at the front and rear) the guide rails into the range hood.