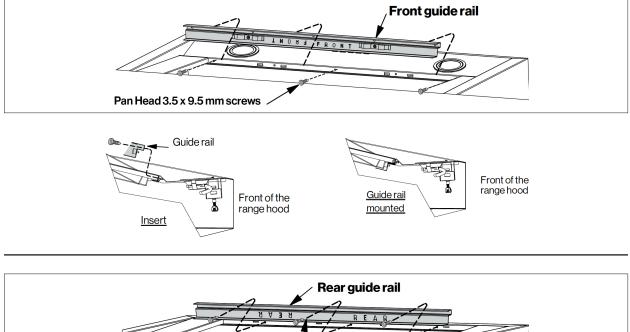

#### This Kit contains:

- Baffle-PRO Filter (2 pcs for 30" width, 3 pcs for 36" width, 4 pcs for 48" width)
- 1 Front Guide Rail
- 1 Rear Guide Rail
- 6 pcs (10 pcs for 36" width version or above) 3.5 x 9.5 mm Pan Head Screws

#### **Install Guide Rails**

Remove the supplied filters from your range hood. The illustration below shows how to insert (at the front and rear) the guide rails into the range hood.