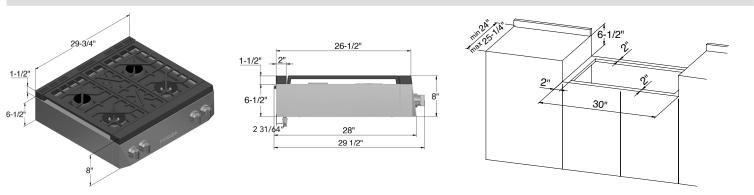

### Family Line: 30" Professional Range Top

30" Professional Model / 4 Burners / Natural gas / St.Steel

| СООК-ТОР                      |                                                             |
|-------------------------------|-------------------------------------------------------------|
| Number of gas burners         | 4 full brass burners                                        |
| Front burners                 | 2 x 20,000 / 685 BTU                                        |
| Rear burners                  | 2 x 12,000 / 2,200 BTU                                      |
| Cast iron pan supports        | Continuous Infinito™ Grate System with integrated bull nose |
| Splash back/backguard         | Fastback porcelain trim installed                           |
| SAFETY & IGNITION             |                                                             |
| Cooktop safety system         | Thermocouple safety device                                  |
| Cooktop ignition              | Electric one hand ignition                                  |
| Dual control                  | 2 front dual flame burners                                  |
| Simmering power               | 685 BTU                                                     |
| TECHNICAL FEATURES            |                                                             |
| Voltage/frequency             | 120V / 60Hz                                                 |
| Power W/Amps                  | 0.6W / 0.005A                                               |
| Plug type                     | 3 prong (Nema 5-15P)                                        |
| Cable                         | 59 1/16"                                                    |
| Warranty                      | 2 years parts & labor                                       |
| DIMENSIONS                    |                                                             |
| HxWxD                         | 8" x 29 3/4" x 29 1/2"                                      |
| H x W x D including packaging | 18 15/64" x 33 31/32" x 32 23/32"                           |
| GAS TYPE                      |                                                             |
| Gassetting                    | NG (4")                                                     |
| Conversion kit                | LP (11")                                                    |
|                               |                                                             |

#### **TECHNICAL DRAWING**