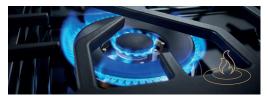

#### **DUAL-FLAME BRASS BURNERS**

| OPTIONAL ACCESSORIES |                            |  |
|----------------------|----------------------------|--|
| FAGP                 | Griddle / grill Plate      |  |
| FASCP                | Slow cooking plate         |  |
| FAWR                 | Wok adapter                |  |
| FARGC2               | Cooktop Grate cover - 2pcs |  |