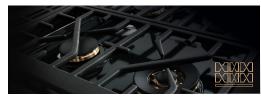

Warranty                      | 2 years parts & labor                                       |
| DIMENSIONS                    |                                                             |
| HxWxD                         | 8" x 29 3/4" x 29 1/2"                                      |
| H x W x D including packaging | 18 15/64" x 33 31/32" x 32 23/32"                           |
| GAS TYPE                      |                                                             |
| Gassetting                    | NG (4")                                                     |
| Conversion kit                | LP (11")                                                    |
|                               |                                                             |





#### INFINITO™ GRATE SYSTEM



#### **DUAL-FLAME BRASS BURNERS**



| OPTIONAL ACCESSORIES |                            |  |
|----------------------|----------------------------|--|
| FAGP                 | Griddle / grill Plate      |  |
| FASCP                | Slow cooking plate         |  |
| FAWR                 | Wok adapter                |  |
| FARGC2               | Cooktop Grate cover - 2pcs |  |

#### **TECHNICAL DRAWING**