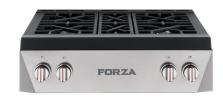

### Family Line: 30" Professional Range Top

30" Professional Model / 4 Burners / Natural gas / St.Steel

| СООК-ТОР                      |                                                             |
|-------------------------------|-------------------------------------------------------------|
| Number of gas burners         | 4 full brass burners                                        |
| Front burners                 | 2 x 20,000 / 685 BTU                                        |
| Rear burners                  | 2 x 12,000 / 2,200 BTU                                      |
| Cast iron pan supports        | Continuous Infinito™ Grate System with integrated bull nose |
| Splash back/backguard         | Fastback porcelain trim installed                           |
| SAFETY & IGNITION             |                                                             |
| Cooktop safety system         | Thermocouple safety device                                  |
| Cooktop ignition              | Electric one hand ignition                                  |
| Dual control                  | 2 front dual flame burners                                  |
| Simmering power               | 685 BTU                                                     |
| TECHNICAL FEATURES            |                                                             |
| Voltage/frequency             | 120V / 60Hz                                                 |
| Power W/Amps                  | 0.6W / 0.005A                                               |
| Plug type                     | 3 prong (Nema 5-15P)                                        |
| Cable                         | 59 1/16"                                                    |
| Warranty                      | 2 years parts & labor                                       |
| DIMENSIONS                    |                                                             |
| HxWxD                         | 8" x 29 3/4" x 29 1/2"                                      |
| H x W x D including packaging | 18 15/64" x 33 31/32" x 32 23/32"                           |
| GAS TYPE                      |                                                             |
| Gassetting                    | NG (4")                                                     |
| Conversion kit                | LP (11")                                                    |
|                               |                                                             |