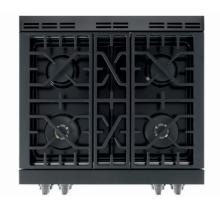

### Family Line: 30" Professional Range Top

30" Professional Model / 4 Burners / Natural gas / St.Steel

| СООК-ТОР                      |                                                             |
|-------------------------------|-------------------------------------------------------------|
| Number of gas burners         | 4 full brass burners                                        |
| Front burners                 | 2 x 20,000 / 685 BTU                                        |
| Rear burners                  | 2 x 12,000 / 2,200 BTU                                      |
| Cast iron pan supports        | Continuous Infinito™ Grate System with integrated bull nose |
| Splash back/backguard         | Fastback porcelain trim installed                           |
| SAFETY & IGNITION             |                                                             |
| Cooktop safety system         | Thermocouple safety device                                  |
| Cooktop ignition              | Electric one hand ignition                                  |
| Dual control                  | 2 front dual flame burners                                  |
| Simmering power               | 685 BTU                                                     |
| TECHNICAL FEATURES            |                                                             |
| Voltage/frequency             | 120V / 60Hz                                                 |
| Power W/Amps                  | 0.6W / 0.005A                                               |
| Plug type                     | 3 prong (Nema 5-15P)                                        |
| Cable                         | 59 1/16"                                                    |
| Warranty                      | 2 years parts & labor                                       |
| DIMENSIONS                    |                                                             |
| HxWxD                         | 8" x 29 3/4" x 29 1/2"                                      |
| H x W x D including packaging | 18 15/64" x 33 31/32" x 32 23/32"                           |
| GAS TYPE                      |                                                             |
| Gassetting                    | NG (4")                                                     |
| Conversion kit                | LP (11")                                                    |
|                               |                                                             |

#### INFINITO™ GRATE SYSTEM