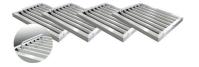

|
| Motor power                   | 2 x 350W                                    |
| Voltage/frequency             | 120V / 60Hz                                 |
| Warranty                      | 2 years parts & labor                       |
| DIMENSIONS                    |                                             |
| HxWxD                         | 24" x 48" x 24"                             |
| H x W x D including packaging | 29" 59/64 x 49" 51/64 x 26" 49/64           |



Performance and design should never be compromised.

Forza's ventilation hoods are radically designed with dynamic lines and a contemporary aesthetic that dispose of heat and odors found in any busy kitchen.





### **OPTIONAL ACCESSORIES**

FABPK4 Professional Baffle filter Kit 48"



#### **TECHNICAL DRAWING**