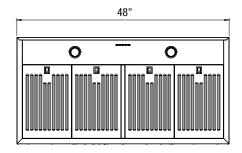

#### **TECHNICAL DRAWING**

## **Family Line: Professional Wall Mount Hoods**

48" Professional Model / Double internal blower / 1,200 CFM

4 Speeds / 2 x 2W LED / Push Button Controlled / 4 Baffle Filters

| FEATURES                      |                                             |
|-------------------------------|---------------------------------------------|
| Туре                          | Wall Mounted Professional - St.steel color  |
| Aspiration system             | Ducted out                                  |
| Suction power                 | 2 x 600 cfm                                 |
| Number of blowers             | 2                                           |
| Speeds                        | 3 + booster                                 |
| Booster                       | Yes                                         |
| Lighting                      | 2 x 2W LED                                  |
| Grease filters                | 4 x SS Baffle filters                       |
| Controls                      | Square push buttons - white retrolluminated |
| Air outlet size               | Ø250 mm - 10" (top exit only)               |
| Plug                          | Yes - 3 prong                               |
| Cable length                  | 59 1/16"                                    |
| Maximum power                 | 703 W                                       |
| Motor power                   | 2 x 350W                                    |
| Voltage/frequency             | 120V / 60Hz                                 |
| Warranty                      | 2 years parts & labor                       |
| DIMENSIONS                    |                                             |
| HxWxD                         | 24" x 48" x 24"                             |
| H x W x D including packaging | 29" 59/64 x 49" 51/64 x 26" 49/64           |