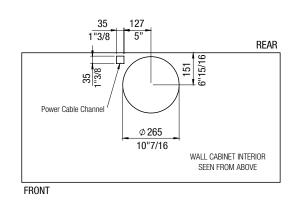

otor power                   | 2 x 350W                                    |
| Voltage/frequency             | 120V / 60Hz                                 |
| Warranty                      | 2 years parts & labor                       |
| DIMENSIONS                    |                                             |
| HxWxD                         | 24" x 48" x 24"                             |
| H x W x D including packaging | 29" 59/64 x 49" 51/64 x 26" 49/64           |



Performance and design should never be compromised.

Forza's ventilation hoods are radically designed with dynamic lines and a contemporary aesthetic that dispose of heat and odors found in any busy kitchen.





### **OPTIONAL ACCESSORIES**

FABPK4 Professional Baffle filter Kit 48"



#### **TECHNICAL DRAWING**