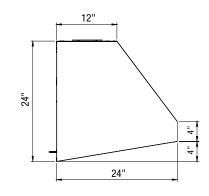

Motor power                   | 2 x 350W                                    |
| Voltage/frequency             | 120V / 60Hz                                 |
| Warranty                      | 2 years parts & labor                       |
| DIMENSIONS                    |                                             |
| HxWxD                         | 24" x 48" x 24"                             |
| H x W x D including packaging | 29" 59/64 x 49" 51/64 x 26" 49/64           |



Performance and design should never be compromised.

Forza's ventilation hoods are radically designed with dynamic lines and a contemporary aesthetic that dispose of heat and odors found in any busy kitchen.





### **OPTIONAL ACCESSORIES**

FABPK4 Professional Baffle filter Kit 48"



#### **TECHNICAL DRAWING**