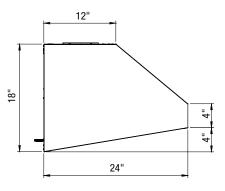

#### FEATURES

| Туре                          | Wall Mounted Professional - St.steel color  |
|-------------------------------|---------------------------------------------|
| Aspiration system             | Ducted out                                  |
| Suction power                 | 2 x 600 cfm                                 |
| Number of blowers             | 2                                           |
| Speeds                        | 3 + booster                                 |
| Booster                       | Yes                                         |
| Lighting                      | 2 x 2W LED                                  |
| Grease filters                | 4 x SS Baffle filters                       |
| Controls                      | Square push buttons - white retrolluminated |
| Air outlet size               | Ø250 mm - 10" (top exit only)               |
| Plug                          | Yes - 3 prong                               |
| Cable length                  | 59 1/16"                                    |
| Maximum power                 | 703 W                                       |
| Motor power                   | 2 × 350W                                    |
| Voltage/frequency             | 120V / 60Hz                                 |
| Warranty                      | 2 years parts & labor                       |
| DIMENSIONS                    |                                             |
| H x W x D                     | 18" x 48" x 24"                             |
| H x W x D including packaging | 29" 59/64 x 49" 51/64 x 26" 49/64           |
|                               |                                             |

#### **TECHNICAL DRAWING**