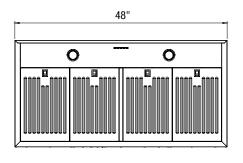

#### **TECHNICAL DRAWING**

#### FEATURES

| Туре                          | Wall Mounted Professional - St.steel color  |
|-------------------------------|---------------------------------------------|
| Aspiration system             | Ducted out                                  |
| Suction power                 | 2 x 600 cfm                                 |
| Number of blowers             | 2                                           |
| Speeds                        | 3 + booster                                 |
| Booster                       | Yes                                         |
| Lighting                      | 2 x 2W LED                                  |
| Grease filters                | 4 x SS Baffle filters                       |
| Controls                      | Square push buttons - white retrolluminated |
| Air outlet size               | Ø250 mm - 10" (top exit only)               |
| Plug                          | Yes - 3 prong                               |
| Cable length                  | 59 1/16"                                    |
| Maximum power                 | 703 W                                       |
| Motor power                   | 2 × 350W                                    |
| Voltage/frequency             | 120V / 60Hz                                 |
| Warranty                      | 2 years parts & labor                       |
| DIMENSIONS                    |                                             |
| H x W x D                     | 18" x 48" x 24"                             |
| H x W x D including packaging | 29" 59/64 x 49" 51/64 x 26" 49/64           |
|                               |                                             |