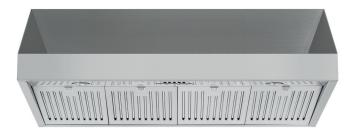

### **Family Line: Professional Wall Mount Hoods**

48" Professional Model / Double internal blower / 1,200 CFM 4 Speeds / 2 x 2W LED / Push Button Controlled / 4 Baffle Filters

#### FEATURES

| Туре                          | Wall Mounted Professional - St.steel color  |
|-------------------------------|---------------------------------------------|
| Aspiration system             | Ducted out                                  |
| Suction power                 | 2 x 600 cfm                                 |
| Number of blowers             | 2                                           |
| Speeds                        | 3 + booster                                 |
| Booster                       | Yes                                         |
| Lighting                      | 2 x 2W LED                                  |
| Grease filters                | 4 x SS Baffle filters                       |
| Controls                      | Square push buttons - white retrolluminated |
| Air outlet size               | Ø250 mm - 10" (top exit only)               |
| Plug                          | Yes - 3 prong                               |
| Cable length                  | 59 1/16"                                    |
| Maximum power                 | 703 W                                       |
| Motor power                   | 2 × 350W                                    |
| Voltage/frequency             | 120V / 60Hz                                 |
| Warranty                      | 2 years parts & labor                       |
| DIMENSIONS                    |                                             |
| H x W x D                     | 18" x 48" x 24"                             |
| H x W x D including packaging | 29" 59/64 x 49" 51/64 x 26" 49/64           |
|                               |                                             |

Performance and design should never be compromised. Forza's ventilation hoods are radically designed with dynamic lines and a contemporary aesthetic that dispose of heat and odors found in any busy kitchen.