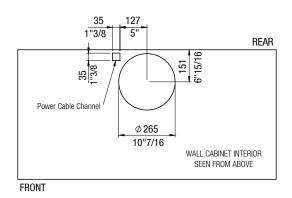

#### FEATURES

| Туре                          | Wall Mounted Professional - St.steel color  |
|-------------------------------|---------------------------------------------|
| Aspiration system             | Ducted out                                  |
| Suction power                 | 2 x 600 cfm                                 |
| Number of blowers             | 2                                           |
| Speeds                        | 3 + booster                                 |
| Booster                       | Yes                                         |
| Lighting                      | 2 x 2W LED                                  |
| Grease filters                | 4 x SS Baffle filters                       |
| Controls                      | Square push buttons - white retrolluminated |
| Air outlet size               | Ø250 mm - 10" (top exit only)               |
| Plug                          | Yes - 3 prong                               |
| Cable length                  | 59 1/16"                                    |
| Maximum power                 | 703 W                                       |
| Motor power                   | 2 × 350W                                    |
| Voltage/frequency             | 120V / 60Hz                                 |
| Warranty                      | 2 years parts & labor                       |
| DIMENSIONS                    |                                             |
| H x W x D                     | 18" x 48" x 24"                             |
| H x W x D including packaging | 29" 59/64 x 49" 51/64 x 26" 49/64           |
|                               |                                             |

#### **TECHNICAL DRAWING**