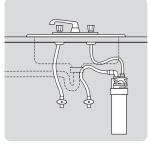

## **EF-6000**

FV985500

The high capacity of the EF-6000 is perfect for the family kitchen or any high capacity area.

\*Kitchen faucet and ice maker can be "Tee'd' together"