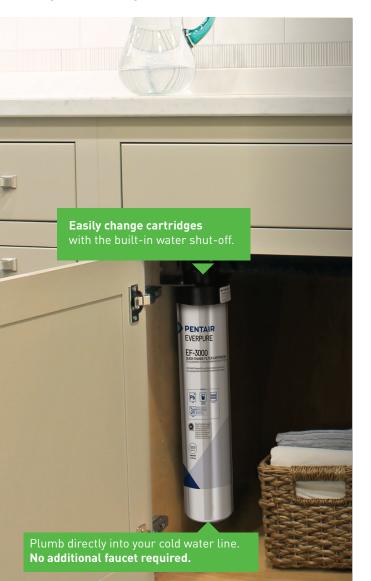

### FASILY INSTALL ANYWHERE

Pentair Everpure§ is making it easy to have *Everpure* Everywhere. The EF-Series fits virtually anywhere in the household: bathroom, kitchen, pot-filler, wet bar, outdoor kitchen, coffee & espresso machine, ice maker— you name it! Everpure commercial-grade water filtration is now available wherever you are using and consuming water.

## **EF-3000**

EV985700

The EF-3000 drinking water system works well throughout your entire home.

20"