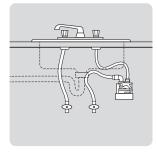

### **EF-1500**

FV985800

The smaller canister size is ideal for use in the bathroom or wherever space is limited.

## **EF-3000**

EV985700

The EF-3000 drinking water system works well throughout your entire home.

20"

## **EF-6000**

FV985500

The high capacity of the EF-6000 is perfect for the family kitchen or any high capacity area.

\*Kitchen faucet and ice maker can be "Tee'd' together"