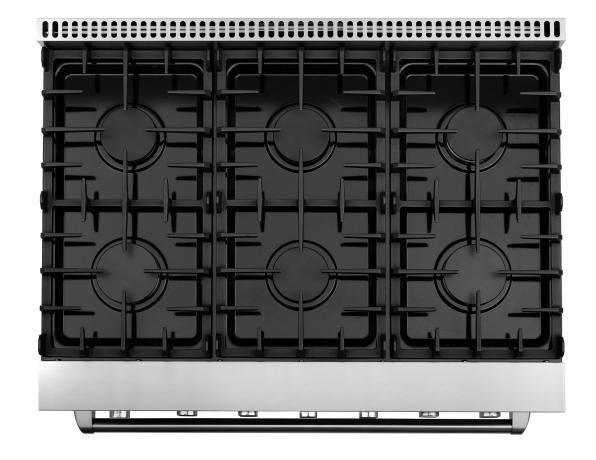

## **Features**

- $\cdot$  Designed for freestanding or slide-in
- $\cdot$  Gas cooktop with 6 sealed burners
- $\cdot$  Single gas oven with 4 functions
- · Standard convection
- $\cdot$  Removeable backsplash
- $\cdot$  Bottom storage drawer
- · Drip tray included
- $\cdot$  304-grade stainless steel

| Size                   | 36 Inch / 6.0 cu. ft. Capacity                                                                          |
|------------------------|---------------------------------------------------------------------------------------------------------|
| Fuel                   | Gas                                                                                                     |
| Installation           | Freestanding / Slide-In                                                                                 |
| Controls               | Plastic Knobs with Metallic Coating                                                                     |
| Oven                   | Convection                                                                                              |
| Material               | Stainless Steel                                                                                         |
| Electrical             | 120V / 60Hz                                                                                             |
| Racks                  | 2 Racks, 6 Positions                                                                                    |
| Oven Functions         | Bake, Broil, Convection Bake, Convection<br>Broil                                                       |
| Burners                | <ul><li>x2 Power / 18,000 BTU</li><li>x2 Rapid / 12,000 BTU</li><li>x2 Semi-Rapid / 9,000 BTU</li></ul> |
| Included<br>Components | 2 Racks, Cast Iron Grates, Power Cord,<br>Install Kit, Manual                                           |