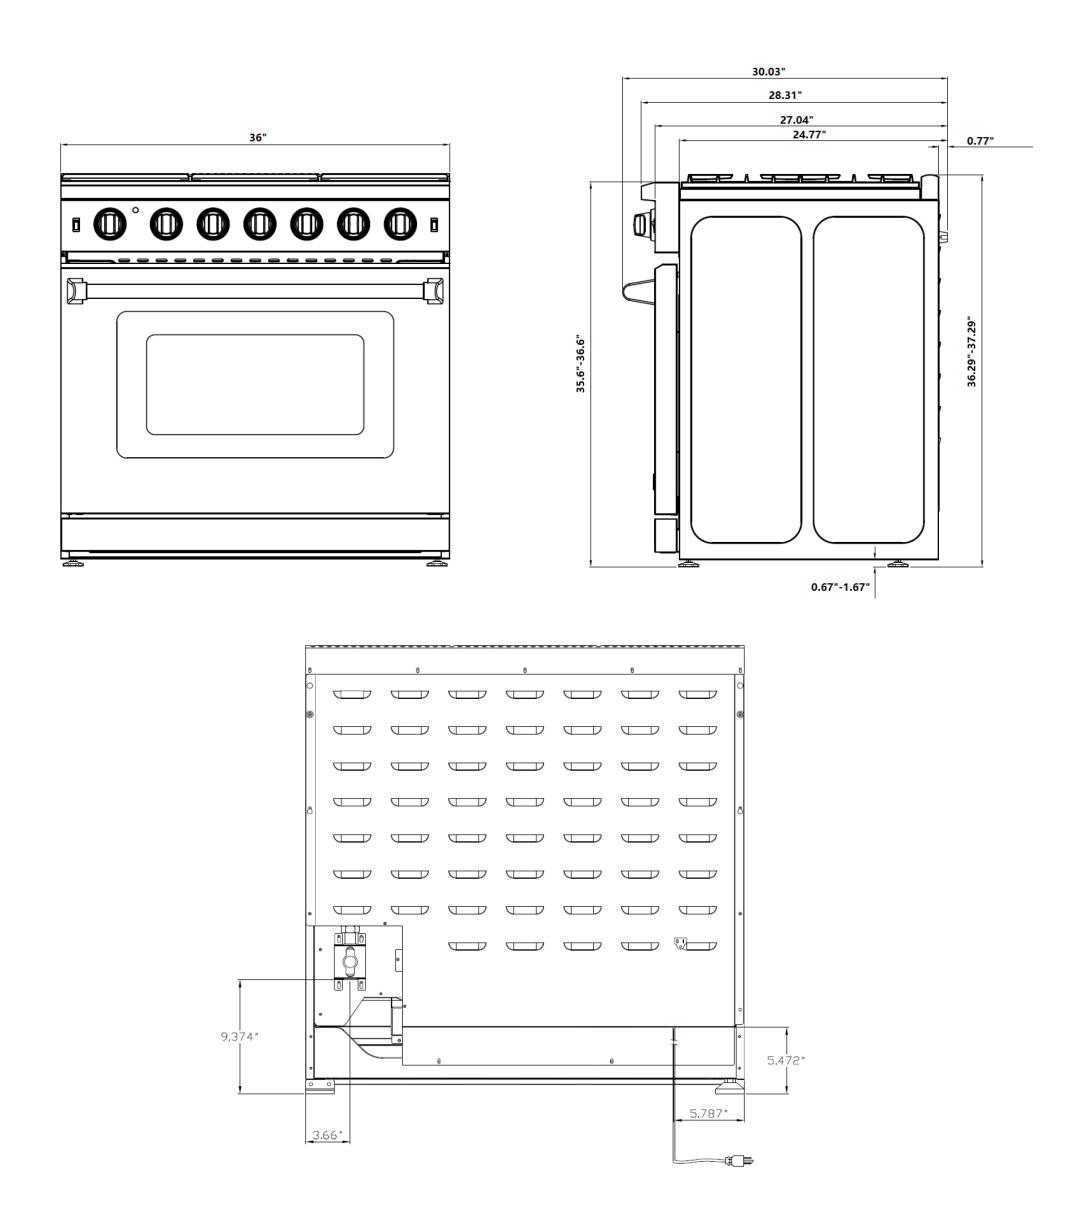

Knob LED Lights

Triple Layer Glass

See Page 2 for dimensions

COS-EPGR366 Gas Range

Dimensions (WxDxH): 36" x 28.3" x 35.6-36.6"