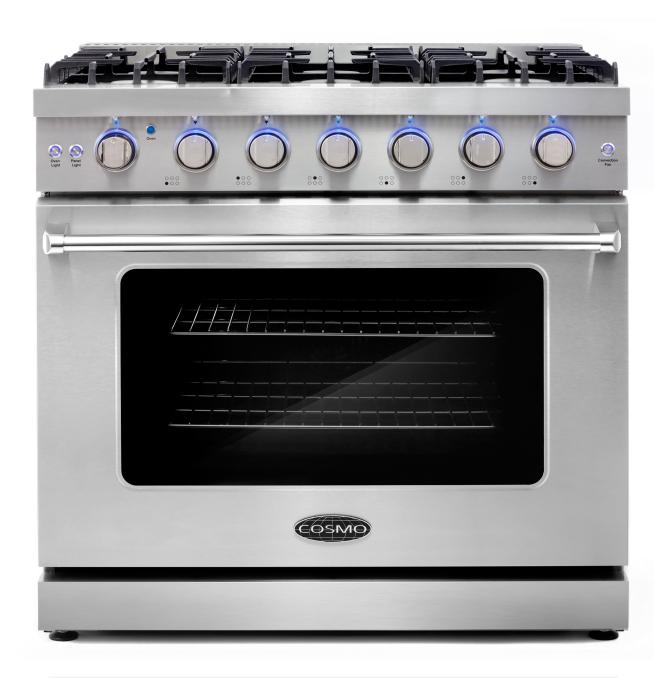

## COS-EPGR366

Transform your kitchen from ordinary to refined with Cosmo's COS-EPGR366 6.0 cu. ft. gas range with gas oven. Using 6 sealed cooktop burners and convection oven, you can cook a variety of main dishes, sauces, baked goods and more.

## **Features**

- $\cdot$  Designed for freestanding or slide-in
- $\cdot$  Gas cooktop with 6 sealed burners
- $\cdot$  Single gas oven with 4 functions
- · Standard convection
- $\cdot$  Removeable backsplash
- $\cdot$  Bottom storage drawer
- · Drip tray included
- $\cdot$  304-grade stainless steel

Knob LED Lights

Triple Layer Glass

See Page 2 for dimensions

COS-EPGR366 Gas Range

Dimensions (WxDxH): 36" x 28.3" x 35.6-36.6"