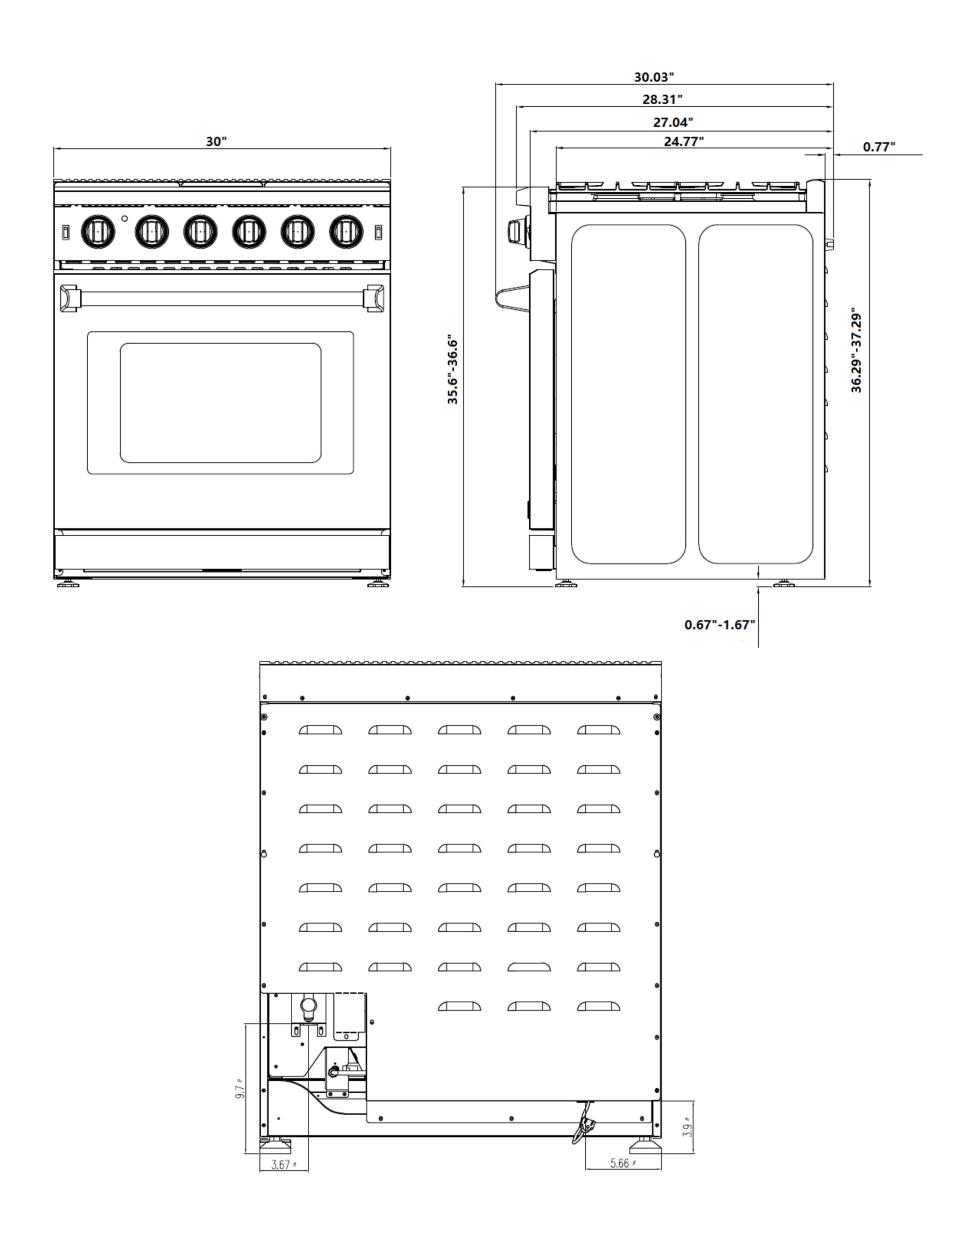

See Page 2 for dimensions

**COS-EPGR304** Gas Range

Dimensions (WxDxH): 30" x 28.3" x 35.6-36.6"