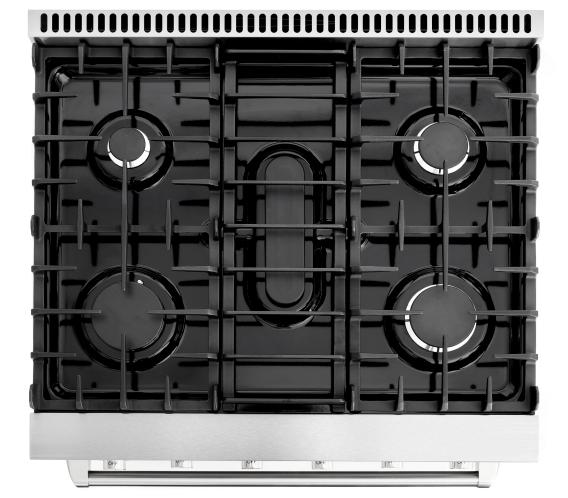

## **COS-EPGR304** Gas Range

| Size           | 30 Inch / 4.5 cu. ft. Capacity                                                                                                                              |
|----------------|-------------------------------------------------------------------------------------------------------------------------------------------------------------|
| Fuel           | Gas                                                                                                                                                         |
| Installation   | Freestanding / Slide-In                                                                                                                                     |
| Controls       | Plastic Knobs with Metallic Coating                                                                                                                         |
| Oven           | Convection                                                                                                                                                  |
| Material       | Stainless Steel                                                                                                                                             |
| Electrical     | 120V / 60Hz                                                                                                                                                 |
| Racks          | 2 Racks, 5 Positions                                                                                                                                        |
| Oven Functions | Bake, Broil, Convection Bake, Convection<br>Broil                                                                                                           |
| Burners        | <ul> <li>Power / 18,000 BTU</li> <li>Rapid / 9,000 BTU</li> <li>Rapid / 8,000 BTU</li> <li>Semi-Rapid / 4,200 BTU</li> <li>Auxiliary / 4,000 BTU</li> </ul> |

## **Features**

- · Designed for freestanding or slide-in
- $\cdot$  Gas cooktop with 5 sealed burners
- $\cdot$  Single gas oven with 4 functions
- · Standard convection
- $\cdot$  Removeable backsplash
- $\cdot$  Bottom storage drawer
- · Drip tray included
- $\cdot$  304-grade stainless steel