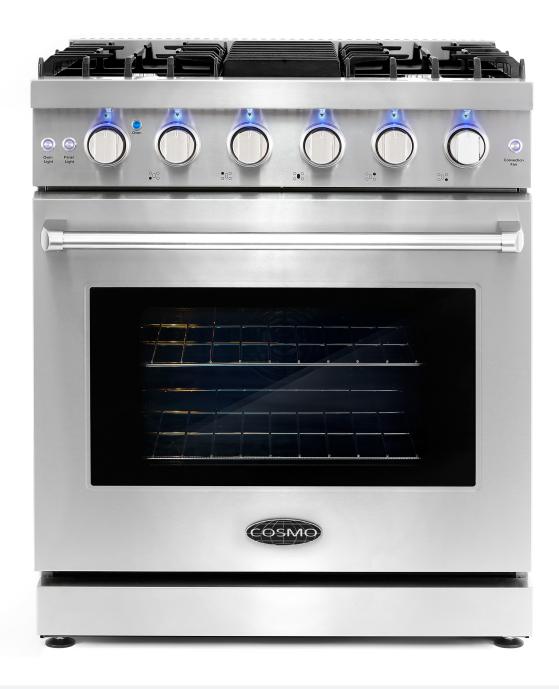

## **COS-EPGR304** Gas Range

| Size           | 30 Inch / 4.5 cu. ft. Capacity                                                                                                                              |
|----------------|-------------------------------------------------------------------------------------------------------------------------------------------------------------|
| Fuel           | Gas                                                                                                                                                         |
| Installation   | Freestanding / Slide-In                                                                                                                                     |
| Controls       | Plastic Knobs with Metallic Coating                                                                                                                         |
| Oven           | Convection                                                                                                                                                  |
| Material       | Stainless Steel                                                                                                                                             |
| Electrical     | 120V / 60Hz                                                                                                                                                 |
| Racks          | 2 Racks, 5 Positions                                                                                                                                        |
| Oven Functions | Bake, Broil, Convection Bake, Convection<br>Broil                                                                                                           |
| Burners        | <ul> <li>Power / 18,000 BTU</li> <li>Rapid / 9,000 BTU</li> <li>Rapid / 8,000 BTU</li> <li>Semi-Rapid / 4,200 BTU</li> <li>Auxiliary / 4,000 BTU</li> </ul> |

## COS-EPGR304

Transform your kitchen from ordinary to refined with Cosmo's COS-EPGR304 4.5 cu. ft. single oven gas range. Using 5 sealed burners and standard convection oven, you can cook a variety of main dishes, sauces, baked goods and more.

## **Features**

- · Designed for freestanding or slide-in
- $\cdot$  Gas cooktop with 5 sealed burners
- $\cdot$  Single gas oven with 4 functions
- · Standard convection
- $\cdot$  Removeable backsplash
- $\cdot$  Bottom storage drawer
- · Drip tray included
- $\cdot$  304-grade stainless steel