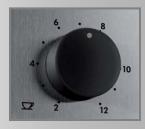

### QUANTITY CONTROL KNOB

ALLOWS YOU TO GRIND 4-12 CUPS OF COFFEE AND SHUTS OFF AUTOMATICALLY.

| SAP:            | 017711102       | 0     |          |       | KG89 |
|-----------------|-----------------|-------|----------|-------|------|
| UPC:            | 0-44387-23089-6 |       |          |       |      |
| SCC14:          | 60044387230898  |       | Wattage: |       | 170  |
|                 | w               | D     | Н        | Lbs   | •    |
| Unit            | 5.04            | 6.30  | 10.12    | 3.75  |      |
| VOL Unit ft3:   |                 | 0.19  |          |       |      |
| Carton:         | 7.24            | 5.87  | 11.61    | 4.19  |      |
| VOL Carton ft3: |                 | 0.29  |          |       |      |
| Pcs per Master: |                 | 6     |          |       |      |
| Master:         | 18.23           | 15.08 | 12.28    | 26.59 |      |
| VOL Master ft3: |                 | 1.95  |          |       |      |
| Container       | 20'             | 40'   | 40H C'   | 45'   |      |
|                 | 3084            | 6318  | 7176     | 0     |      |
| Factory co      | de: MTR         |       |          |       |      |