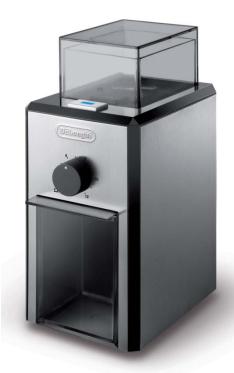

## MODEL KG89

4.2-OZ CAPACITY
BURR GRINDER

**TENTATIVE: SUBJECT TO CHANGE** 

#### **BURR GRINDING WHEEL**

ODUCES A UNIFORM GROUND TEXTURE FOR THE MOST CONSISTENT RESULTS

## ELECTRONIC GRIND SELECTOR

ALLOWS YOU TO CHOOSE THE PERFECT GRIND SETTING FROM COARSE, TO MEDIUM TO FINE—INDICATED BY 3 GREEN LIGHTS.

### QUANTITY CONTROL KNOB

ALLOWS YOU TO GRIND 4-12 CUPS OF COFFEE AND SHUTS OFF AUTOMATICALLY.

| SAP:            | 017711102       | 0     |          |       | KG89 |
|-----------------|-----------------|-------|----------|-------|------|
| UPC:            | 0-44387-23089-6 |       |          |       |      |
| SCC14:          | 60044387230898  |       | Wattage: |       | 170  |
|                 | w               | D     | Н        | Lbs   | •    |
| Unit            | 5.04            | 6.30  | 10.12    | 3.75  |      |
| VOL Unit ft3:   |                 | 0.19  |          |       |      |
| Carton:         | 7.24            | 5.87  | 11.61    | 4.19  |      |
| VOL Carton ft3: |                 | 0.29  |          |       |      |
| Pcs per Master: |                 | 6     |          |       |      |
| Master:         | 18.23           | 15.08 | 12.28    | 26.59 |      |
| VOL Master ft3: |                 | 1.95  |          |       |      |
| Container       | 20'             | 40'   | 40H C'   | 45'   |      |
|                 | 3084            | 6318  | 7176     | 0     |      |
| Factory co      | de: MTR         |       |          |       |      |

ON / OFF PUSH BUTTON CONTROL IS EASY TO USE.

**DUAL SAFETY SYSTEM** SHUTS UNIT OFF WHEN LID OR GROUND COFFEE CONTAINER IS NOT IN PLACE.

SELF-CONTAINED CORD STORAGE EASY REWIND KNOB KEEPS CORD OUT OF THE WAY WHEN NOT IN USE.

TRANSPARENT LID AND GROUND COFFEE CONTAINER
ALLOWS YOU TO EASILY VIEW THE GROUND COFFEE QUANTITY.

HIGH DESIGN STAINLESS STEEL EXTERIOR

UPDATED: 6/16/09

DISCLAIMER: FEATURES AND COLORS ARE TENTATIVE AND SUBJECT TO CHANGE WITHOUT NOTICE.