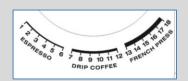

# VARIABLE GRIND SETTINGS Choose from 18 different setting

Choose from 18 different settings for Espresso, Drip Pour Over and French Press