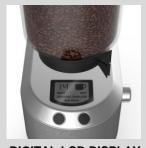

## **Signature Features**

DIGITAL LCD DISPLAY
Easily customize your grinder to get the perfect brew