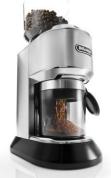

#### **Product features**

- Conical Burr grinder with ability to customize cups, grind size and strength
- Digital LCD Display Readout
- Portafilter adapter storage
- · Adjustable strength settings: light, normal, strong
- · Grind into storage carafe or directly into portafilter
- Metal body

- Grind for espresso, drip/pour over and french press coffee types
- 14 cup grinding capability
- · Bean hopper with 350g/12oz capacity
- · Transparent bean container and storage container
- · Removable upper Burrs for easy cleaning