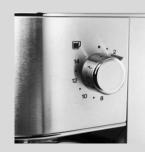

### ADJUSTABLE DISPENSING

Choose to dispense grinds to a storage carafe or directly into espresso portafilter