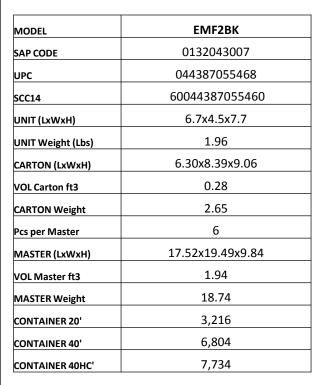

## MODEL EMF2BK

PLASTIC MILK FROTHER

## FROTH HOT AND COLD MILK



FROTH BOTH HOT AND COLD MILK IN JUST A FEW SECONDS FOR YOUR REGULAR OR ICED CAPPUCCINOS AND LATTES.

## REMOVABLE DROP IN WHISK FOR EASY CLEANING



EASY TO CLEAN THANKS TO ITS REMOVABLE WHISK.



DeLonghi

DeLongh

MAX FROTHING CAPACITY: 4.7 FL.OZ (140ML) MAX WARMING CAPACITY: 8.4 FL.OZ (250ML) HOT FROTHING/COLD FROTHING/WARMING NON STICK COATED MILK JUG REMOVABLE DROP-IN WHISKER

FOR EASY CLEANING

360 ROTATIONAL DETACHABLE POWER BASE

## UPDATED:04/24/2015

DISCLAIMER: FEATURES AND COLORS ARE TENTATIVE AND SUBJECT TO CHANGE WITHOUT NOTICE.