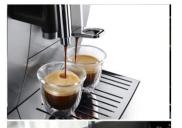

### Fresh Espresso For Every Cup

 The integrated burr grinder with adjustable settings grinds fresh beans every time to ensure maximum freshness. You can also use pre-ground in the second chamber – your choice of regular, specialty or decaf.