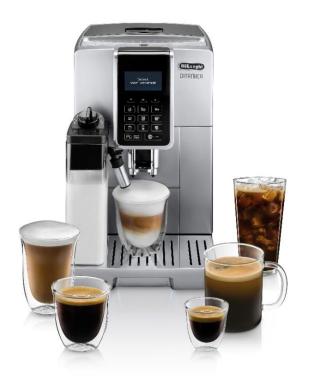

# **Dinamica Espresso Machine**



## **Signature Features**

### Fresh Espresso For Every Cup

 The integrated burr grinder with adjustable settings grinds fresh beans every time to ensure maximum freshness. You can also use pre-ground in the second chamber – your choice of regular, specialty or decaf.

#### My Menu Personalization

o Store your perfect recipe and replicate it with a touch of the MY MENU button.

#### **Easy To Clean And Handle**

o The compact, extractable brew unit is not only easy to clean, it self-adjusts for one or two shots of espresso.

#### **Every Cup Is Customized**

 Easily program how you like your beverage: temperature, strength, milk-to-espresso ratio – the machine "remembers" all the details.