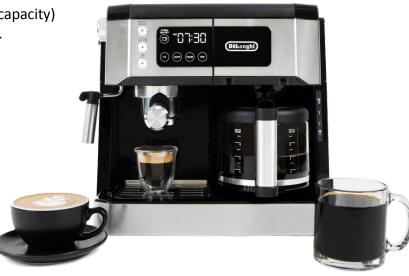

## COM530M Digital Combination Espresso & Drip Coffee

## **Drip Coffee Features**

- Touch user interface is easy to use and easy to clean
- 24-hour programmable digital timer for drip coffee with auto shutoff (10-cup capacity)
- Bold setting can be customized to your preference with the touch of a button.
- Gold tone permanent V-shape filter
- Carafe warmer to keep coffee hot after brewing
- 47-ounce water reservoir capacity

## **Espresso Features**

- 2-in-1 crema filter holder for ground coffee and ESE pods
- Improved drip tray to accommodate Cappuccinos and Lattes
- Removable water reservoir (40 oz.)
- Espresso water filter
- Cup warming plate

## **Advantages**

**All-in-One Machine:** Prepares drip coffee, 15-bar espresso, and milk frothing. **Cappuccino System:** Innovative system that makes it easy to prep cappuccinos, lattes and more.

**Front Loading:** Easy access to all the main features for drip coffee.