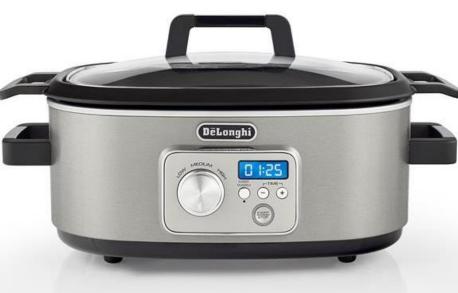

## **CKS1660D Livenza Slow Cooker with Stovetop Safe**

## **Features**

- + 6QT Stovetop Safe Cooking Pot
- + Brown or Sauté right on your stove top and then place pot directly in slow cooker
- + Features 3 different cooking modes in Slow Cook (low, medium, high)
- Easy to Use Electronic Controls with LCD Display
- Up to 24 hour programmable timer
- Auto Keep Warm Mode, Up to 12 hours to keep you favorite dishes at the perfect temperature
- Dishwasher safe pot and lid
- Stovetop Safe Cooking pot allows you to Roast
  & Sauté on your cookpot and than finish
  cooking your favorite dishes in the Slow Cooker
- + Easy to Use Display Interface
- + Programmable timer