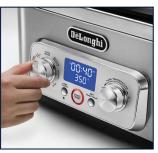

## Easy, Intuitive Design

Simply choose temperature setting and cook time – up to 24 hours – and the programmable, intuitive controls do the rest.

## Precision Cooking Control

ExacTemp technology guarantees the best results with carefully regulated temperature settings.