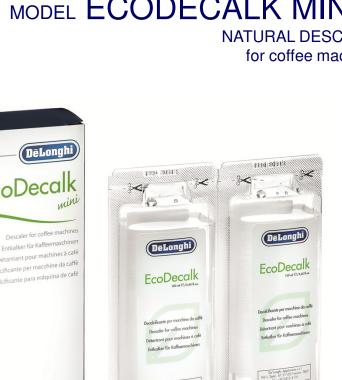

# MODEL ECODECALK MINI

## NATURAL DESCALER for coffee machines

#### CAPACITY: 2X 100ml/3.40fl.oz