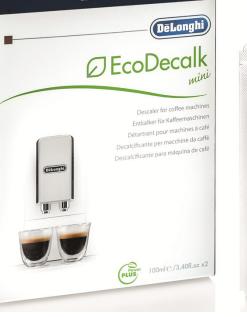

# MODEL ECODECALK MINI

## NATURAL DESCALER for coffee machines

#### CAPACITY: 2X 100ml/3.40fl.oz