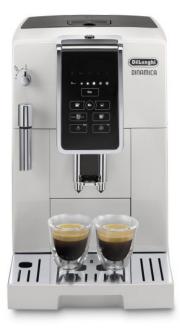

## **Dinamica ECAM35020W**

- The new Dinamica Fully Automatic Espresso and Cappuccino Machine will deliver all of the recipes coffee lovers want as well as a new De'Longhi True Brew Over Ice™ feature.
- Offered in White

## Model: ECAM35020W

- Dinamica is the first and only fully automatic coffee machine with patented TrueBrew Over Ice™ technology
- Touch user interface with 4 one touch beverages including De'Longhi <u>True</u>
  Brew Over Ice™
- Fast heat up time of 40 seconds or less
- Stainless steel conical grinder with tubeless technology
- No chemicals required for maintenance
- 15 bar pressure
- 2 in 1 go espresso shots
- Strength, temperature and length selectors
- Sealed removable brewing unit requires less maintenance
- Frontal access design with adjustable drip height