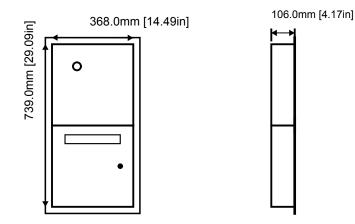

## **Technical data:**

- 1 x Nameplate configuration DBI-62751040 1 x flush-mounted letterbox with covers
- Letterbox flap without nameplate. Flush with front panel.
- Stainless steel V4A (salt-water resistant), brushed