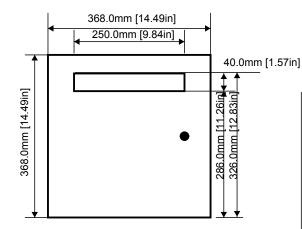

## **Technical data:**

- 1 x Nameplate configuration DBI-62751040 1 x flush-mounted letterbox with covers
- Letterbox flap without nameplate. Flush with front panel.
- Stainless steel V4A (salt-water resistant), brushed