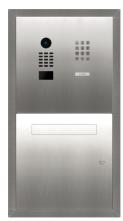

## **Technical data:**

- 1 x Nameplate configuration DBI-62751040 1 x flush-mounted letterbox with covers
- Letterbox flap without nameplate. Flush with front panel.
- Stainless steel V4A (salt-water resistant), brushed