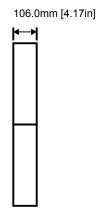

Representation of the outer dimensions (See the details in visualization)









## Technical data:

- 1 x Nameplate configuration DBI-92950449 1 x surface-mounted letterbox with covers Letterbox flap without nameplate. Flush with front panel.

Stainless steel V4A (salt-water resistant), brushed

This system is an individual production according to customer specifications. The legal right of withdrawal therefore does not exist according to § 312 g Abs. 2 Nr. 1 BGB. Since the automated production process is started immediately after receipt of the order, a cancellation, a return or exchange after placing the order is not possible.

Date: 2023-12-05 Time: 00:43:20 CET Project ID: DBL-60729957



Bird Home Automation GmbH Uhlandstraße 165 D-10719 Berlin, Germany Confidential