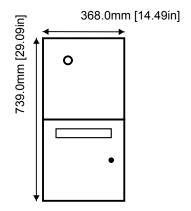

Representation of the outer dimensions (See the details in visualization)









## Technical data:

- 1 x Nameplate configuration DBI-92950449 1 x surface-mounted letterbox with covers Letterbox flap without nameplate. Flush with front panel.

Stainless steel V4A (salt-water resistant), brushed

This system is an individual production according to customer specifications. The legal right of withdrawal therefore does not exist according to § 312 g Abs. 2 Nr. 1 BGB. Since the automated production process is started immediately after receipt of the order, a cancellation, a return or exchange after placing the order is not possible.

Date: 2023-12-05 Time: 00:43:20 CET Project ID: DBL-60729957



Bird Home Automation GmbH Uhlandstraße 165 D-10719 Berlin, Germany Confidential