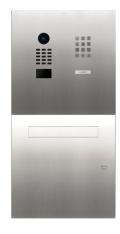

## Technical data:

- 1 x Nameplate configuration DBI-92950449 1 x surface-mounted letterbox with covers Letterbox flap without nameplate. Flush with front panel.

Stainless steel V4A (salt-water resistant), brushed