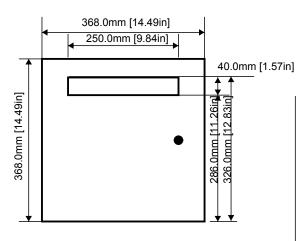

Representation of the outer dimensions (See the details in visualization)









## Technical data:

- 1 x Nameplate configuration DBI-92950449 1 x surface-mounted letterbox with covers Letterbox flap without nameplate. Flush with front panel.

Stainless steel V4A (salt-water resistant), brushed

This system is an individual production according to customer specifications. The legal right of withdrawal therefore does not exist according to § 312 g Abs. 2 Nr. 1 BGB. Since the automated production process is started immediately after receipt of the order, a cancellation, a return or exchange after placing the order is not possible.

Date: 2023-12-05 Time: 00:43:20 CET Project ID: DBL-60729957



Bird Home Automation GmbH Uhlandstraße 165 D-10719 Berlin, Germany Confidential