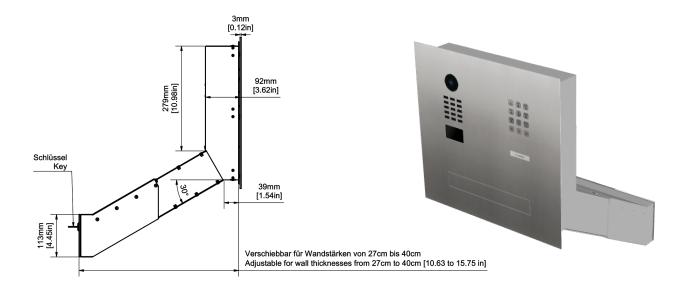

Representation of the outer dimensions (See the details in visualization)





## Technical data:

## Wall-through system with one throw-in flap

Material: Stainless steel V4A (salt-water resistant), brushed Flap: Letterbox flap without nameplate. Flush with front panel.

1x Keypad module with 12 stainless steel keys, backlit 1x Rectangular call button with nameplate, for self-labelling, white backlit

This system is an individual production according to customer specifications. The legal right of withdrawal therefore does not exist according to § 312 g Abs. 2 Nr. 1 BGB. Since the automated production process is started immediately after receipt of the order, a cancellation, a return or exchange after placing the order is not possible.

Date: 2023-12-05 Time: 01:04:43 CET Project ID: DBI-13492728



Bird Home Automation GmbH Uhlandstraße 165 D-10719 Berlin, Germany