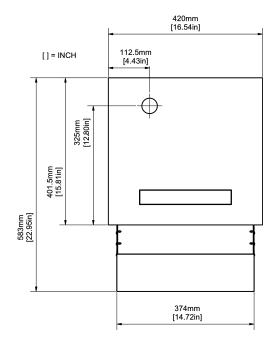

Representation of the outer dimensions (See the details in visualization)





## Technical data:

## Wall-through system with one throw-in flap

Material: Stainless steel V4A (salt-water resistant), brushed Flap: Letterbox flap without nameplate. Flush with front panel.

1x Keypad module with 12 stainless steel keys, backlit 1x Rectangular call button with nameplate, for self-labelling, white backlit

This system is an individual production according to customer specifications. The legal right of withdrawal therefore does not exist according to § 312 g Abs. 2 Nr. 1 BGB. Since the automated production process is started immediately after receipt of the order, a cancellation, a return or exchange after placing the order is not possible.

Date: 2023-12-05 Time: 01:04:43 CET Project ID: DBI-13492728



Bird Home Automation GmbH Uhlandstraße 165 D-10719 Berlin, Germa