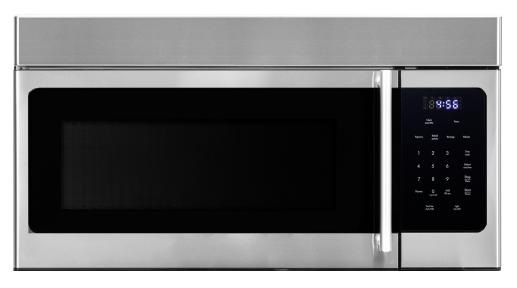

# SIGNATURE FEATURES

#### **LED Cooktop Light**

Conveniently placed cooktop light provides visibility while you work your way around the kitchen.

## **10 Power Levels**

Unrivaled flexibility to tackle a variety of foods with 10 differing power levels.

#### Sensor Cooking

By detecting vapor emitted from food, the microwave adjusts cooking times and power levels accordingly.

#### **Kitchen Timer**

Make good use of your time as your food as it cooks, as a built-in timer will alert you when your meal is done.

## **Ventilation Fan**

A 300-CFM two speed venting system doubles as a hood by removing smoke, steam, and odors from your kitchen.

#### **Auto-Cook Menus**

A built-in setting which automatically calculates cooking time and power levels for your favorite foods.

# **Child Safety Lock**

Prevent your microwave from being accidentally turned on with the child lock.

# **Turntable Control**

Choose when to rotate the turntable to best accommodate your preferred food.