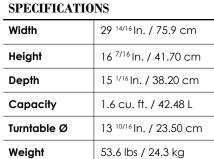

# FORTÉ

| ELECTRICAL | DETAILS |
|------------|---------|
|------------|---------|

| Rated Voltage | 120V~60Hz |
|---------------|-----------|
| Rated Input   | 1550 W    |
| Rated Output  | 1000 W    |