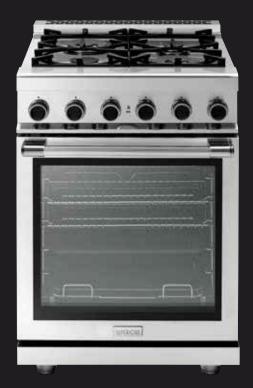

## Range NEXT 24"

4 gas, gas oven

Range with contemporary design and an unparalleled level of cooking flexibility. The oven is gas fuelled with 2 convection fans and broiler. On the worktop the range always features a 4 brass burners layout.

|  | GENERAL                  |               |                    |
|--|--------------------------|---------------|--------------------|
|  | MODEL                    | Panorama door | RN241GPS_S_        |
|  | COLOR                    |               | Stainless steel    |
|  | WIDTH                    | in            | 24                 |
|  | DEPTH                    | in            | 24                 |
|  | WORKTOP                  |               |                    |
|  | GAS BRASS BURNERS        | n             | 4                  |
|  | POWER BURNER WITH SIMMER | n - Btu/h     | I - 750 / 18,000   |
|  | POWER BURNER             | n - Btu/h     | I - 4,750 / 18,000 |
|  | LARGE BURNER             | n - Btu/h     | 1 - 2,700 / 11,000 |
|  | MEDIUM BURNER            | n - Btu/h     | I - 2,050 / 6,500  |
|  | OVEN                     |               |                    |
|  | TYPE                     |               | I large            |
|  | COOKING TECHNOLOGY       |               | Gas convection     |
|  | CONVECTION FANS          | n             | 2                  |
|  | INFRARED BROILER         | n             | 1                  |
|  | OVERALL CAVITY VOLUME    | cu.ft.        | 4.4                |

## RN241GPS\_S\_