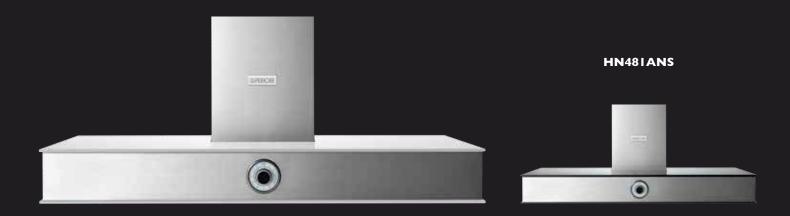

## Hoods NEXT 48"- 36"

I blower, analog control, baffle filters

Hood with unique design expressed by its black or white glass and stainless steel body, with the frontal fascia enriched by the retro style analog control.

| GENERAL             |              |                               |                               |                               |
|---------------------|--------------|-------------------------------|-------------------------------|-------------------------------|
| MODEL               |              | HN481AWS                      | HN481ANS                      | HN361ANS                      |
| COLOR               |              | White, glass                  | Black, glass                  | Black, glass                  |
| WIDTH               | in           | 48                            | 48                            | 36                            |
| DEPTH               | in           | 19 11/16                      | 19 11/16                      | 19 11/16                      |
| INSTALLATION TYPE   |              | Wallmount                     | Wallmount                     | Wallmount                     |
| FEATURES            |              |                               |                               |                               |
| BLOWER              | n            | 1                             | 1                             | 1                             |
| ASPIRATION CAPACITY | cfm          | 600                           | 600                           | 600                           |
| NOISE LEVEL         | dB min / max | 30 / 58                       | 30 / 58                       | 30 / 58                       |
| FILTERS TYPE        | n            | 4, baffle,<br>dishwasher safe | 4, baffle,<br>dishwasher safe | 3, baffle,<br>dishwasher safe |
| CONTROL             |              | Analog                        | Analog                        | Analog                        |
| SPECIAL FUNCTIONS   |              | Automatic<br>shut-off         | Automatic<br>shut-off         | Automatic shut-off            |

## HN481AWS